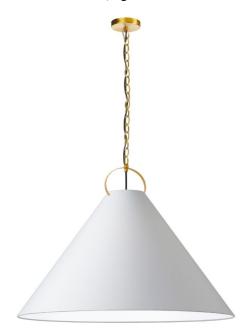

1 Light Incandescent Pendant, Aged Brass with White Shade

## **PCN-321P**

Dimmable

| Height               | 25.5"  |
|----------------------|--------|
| Width/Length         | 32"    |
| Depth                | 32"    |
| Weight               | 7 lbs  |
|                      |        |
| <b>Body Material</b> | Fabric |
| Finish/Color         | White  |
| Type of Finish       | Fabric |
|                      |        |
| Light Qty            | 1      |
| Light Base           | E26    |
| Light Max Watt       | 100    |
| Light Inc            | No     |
|                      |        |
| •                    |        |

| LED Compatible        | LED Compatible    |
|-----------------------|-------------------|
| Total Wattage         | 100W              |
|                       |                   |
|                       |                   |
| Second Material       | Metal             |
| Second Finish/Color   | Gold              |
| Second Type of Finish | Painted           |
|                       |                   |
| Rated For             | Dry Location      |
| Voltage               | 120V              |
|                       |                   |
| Approval              | cUL or equivalent |
| Warranty              | 1 Year Limited    |
| Install Position      | Ceiling           |