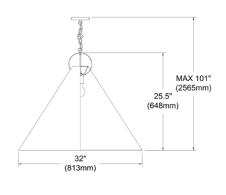

## **PCN-321P**

Dimmable

| Height               | 25.5"  |
|----------------------|--------|
| Width/Length         | 32"    |
| Depth                | 32"    |
| Weight               | 7 lbs  |
|                      |        |
| <b>Body Material</b> | Fabric |
| Finish/Color         | White  |
| Type of Finish       | Fabric |
|                      |        |
| Light Qty            | 1      |
| Light Base           | E26    |
| Light Max Watt       | 100    |
| Light Inc            | No     |
|                      |        |
| •                    |        |

72

| Date:         | Notes: |
|---------------|--------|
| Fixture Type: |        |
| Job Name:     |        |

**Extension Length** 

Dimmable

Lighting | LED | Shades | Custom Designs

www.dainolite.com 1-888-564-1262 🖾 dainolite@dainolite.com