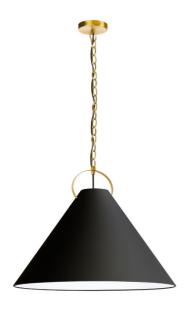

1 Light Incandescent Pendant, Aged Brass with Black Shade

| Height               | 19.5'' |
|----------------------|--------|
| Width/Length         | 24"    |
| Depth                | 24"    |
| Weight               | 5 lbs  |
|                      |        |
| <b>Body Material</b> | Fabric |
| Finish/Color         | Black  |
| Type of Finish       | Fabric |
|                      |        |
| Light Qty            | 1      |
| Light Base           | E26    |
| Light Max Watt       | 100    |
| Light Inc            | No     |
|                      |        |
|                      |        |
| -                    |        |