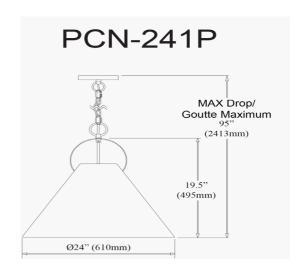

1 Light Incandescent Pendant, Aged Brass with Black Shade

| Height               | 19.5'' |
|----------------------|--------|
| Width/Length         | 24"    |
| Depth                | 24"    |
| Weight               | 5 lbs  |
|                      |        |
| <b>Body Material</b> | Fabric |
| Finish/Color         | Black  |
| Type of Finish       | Fabric |
|                      |        |
| Light Qty            | 1      |
| Light Base           | E26    |
| Light Max Watt       | 100    |
| Light Inc            | No     |
|                      |        |
|                      |        |
| -                    |        |