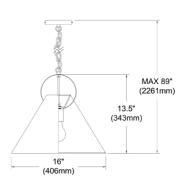

## **PCN-161P**

| Height               | 13.5"  |
|----------------------|--------|
| Width/Length         | 16"    |
| Depth                | 16"    |
| Weight               | 3 lbs  |
|                      |        |
| <b>Body Material</b> | Fabric |
| Finish/Color         | Black  |
| Type of Finish       | Fabric |
|                      |        |
| Light Qty            | 1      |
| Light Base           | E26    |
| Light Max Watt       | 100    |
| Light Inc            | No     |
|                      |        |
|                      |        |
|                      |        |

| Dimmable              | Dimmable          |
|-----------------------|-------------------|
| LED Compatible        | LED Compatible    |
| Total Wattage         | 100W              |
|                       |                   |
|                       |                   |
| Second Material       | Metal             |
| Second Finish/Color   | Gold              |
| Second Type of Finish | Painted           |
|                       |                   |
| Rated For             | Dry Location      |
| Voltage               | 120V              |
|                       |                   |
| Approval              | cUL or equivalent |
| Warranty              | 1 Year Limited    |
| Install Position      | Ceiling           |
|                       |                   |
| Extension Length      | 72                |
| · ·                   |                   |