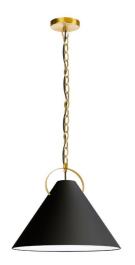

1 Light Incandescent Pendant, Aged Brass with Black Shade

## **PCN-161P**

| Height               | 13.5"  |
|----------------------|--------|
| Width/Length         | 16"    |
| Depth                | 16"    |
| Weight               | 3 lbs  |
|                      |        |
| <b>Body Material</b> | Fabric |
| Finish/Color         | Black  |
| Type of Finish       | Fabric |
|                      |        |
| Light Qty            | 1      |
| Light Base           | E26    |
| Light Max Watt       | 100    |
| Light Inc            | No     |
|                      |        |
|                      |        |
|                      |        |

| Dimmable              | Dimmable          |
|-----------------------|-------------------|
| LED Compatible        | LED Compatible    |
| Total Wattage         | 100W              |
|                       |                   |
|                       |                   |
| Second Material       | Metal             |
| Second Finish/Color   | Gold              |
| Second Type of Finish | Painted           |
|                       |                   |
| Rated For             | Dry Location      |
| Voltage               | 120V              |
|                       |                   |
| Approval              | cUL or equivalent |
| Warranty              | 1 Year Limited    |
| Install Position      | Ceiling           |
|                       |                   |
| Extension Length      | 72                |
| · ·                   |                   |