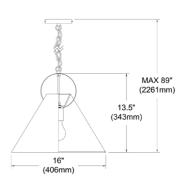

## **PCN-161P**

| Height               | 13.5"  |
|----------------------|--------|
| Width/Length         | 16''   |
| Depth                | 16"    |
| Weight               | 3 lbs  |
|                      |        |
| <b>Body Material</b> | Fabric |
| Finish/Color         | White  |
| Type of Finish       | Fabric |
|                      |        |
| Light Qty            | 1      |
| Light Base           | E26    |
| Light Max Watt       | 100    |
| Light Inc            | No     |
|                      |        |
|                      |        |