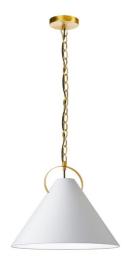

1 Light Incandescent Pendant, Aged Brass with White Shade

## **PCN-161P**

| Height               | 13.5"  |
|----------------------|--------|
| Width/Length         | 16''   |
| Depth                | 16"    |
| Weight               | 3 lbs  |
|                      |        |
| <b>Body Material</b> | Fabric |
| Finish/Color         | White  |
| Type of Finish       | Fabric |
|                      |        |
| Light Qty            | 1      |
| Light Base           | E26    |
| Light Max Watt       | 100    |
| Light Inc            | No     |
|                      |        |
|                      |        |