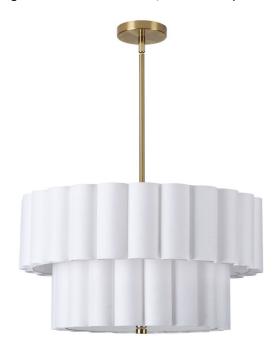

4 Light Aged Brass 2 Tier Pendant w/ White Scallop Shades

#CONNECT!

| Width/Length          | 22"    |
|-----------------------|--------|
| Depth                 | 22"    |
| Weight                | 8 lbs  |
|                       |        |
| <b>Body Material</b>  | Fabric |
| Finish/Color          | White  |
|                       |        |
|                       |        |
| Light Qty             | 4      |
| Light Base            | E26    |
| <b>Light Max Watt</b> | 60W    |
| Light Inc             | No     |
|                       |        |
|                       |        |
|                       |        |

12.5"

| Dimmable              | Dimmable          |  |
|-----------------------|-------------------|--|
| LED Compatible        | LED Compatible    |  |
| Total Wattage         | 240W              |  |
|                       |                   |  |
|                       |                   |  |
| Second Material       | Metal             |  |
| Second Finish/Color   | Aged Brass        |  |
| Second Type of Finish | Electroplated     |  |
|                       |                   |  |
| Rated For             | Dry Location      |  |
| Voltage               | 120V              |  |
|                       |                   |  |
| Approval              | cUL or equivalent |  |
| Warranty              | 1 Year Limited    |  |
|                       | i fear Lilliteu   |  |
| Install Position      | Ceiling           |  |
| Install Position      |                   |  |