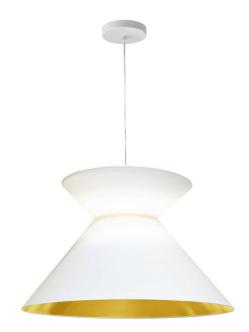

1 Light Patricia Pendant, White with White/Gold Shade

## **PAT-181P**

| Height                | 11.5"  |
|-----------------------|--------|
| Width/Length          | 18''   |
| Depth                 | 18''   |
| Weight                | 3 lbs  |
|                       |        |
| <b>Body Material</b>  | Fabric |
| Finish/Color          | White  |
| Type of Finish        | Fabric |
|                       |        |
| Light Qty             | 1      |
| Light Base            | E26    |
| <b>Light Max Watt</b> | 100    |
| Light Inc             | No     |
|                       |        |
|                       |        |