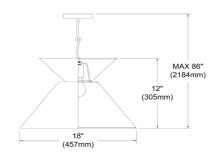

## **PAT-181P**

| Height                | 11.5"  |
|-----------------------|--------|
| Width/Length          | 18''   |
| Depth                 | 18''   |
| Weight                | 3 lbs  |
|                       |        |
| <b>Body Material</b>  | Fabric |
| Finish/Color          | White  |
| Type of Finish        | Fabric |
|                       |        |
| Light Qty             | 1      |
| Light Base            | E26    |
| <b>Light Max Watt</b> | 100    |
| Light Inc             | No     |
|                       |        |
|                       |        |