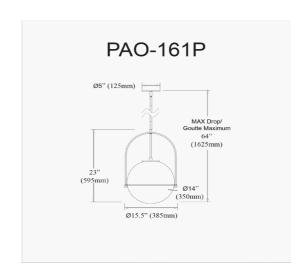

1 Light Incandescent Pendant, Aged Brass with White Opal Glass

| Height                    | 23"           |  |
|---------------------------|---------------|--|
| Width/Length              | 15.5"         |  |
| Depth                     | 15.5"         |  |
| Weight                    | 6 lbs         |  |
|                           |               |  |
| <b>Body Material</b>      | Metal         |  |
| Finish/Color              | Aged Brass    |  |
| Type of Finish            | Electroplated |  |
|                           |               |  |
|                           |               |  |
| Light Qty                 | 1             |  |
| Light Qty<br>Light Base   | 1<br>E26      |  |
|                           |               |  |
| Light Base                | E26           |  |
| Light Base Light Max Watt | E26<br>60     |  |
| Light Base Light Max Watt | E26<br>60     |  |