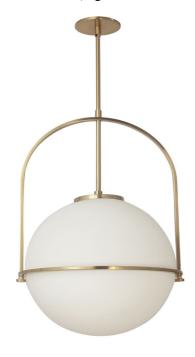

1 Light Incandescent Pendant, Aged Brass with White Opal Glass

| Height                    | 23"           |  |
|---------------------------|---------------|--|
| Width/Length              | 15.5"         |  |
| Depth                     | 15.5"         |  |
| Weight                    | 6 lbs         |  |
|                           |               |  |
| <b>Body Material</b>      | Metal         |  |
| Finish/Color              | Aged Brass    |  |
| Type of Finish            | Electroplated |  |
|                           |               |  |
|                           |               |  |
| Light Qty                 | 1             |  |
| Light Qty<br>Light Base   | 1<br>E26      |  |
|                           |               |  |
| Light Base                | E26           |  |
| Light Base Light Max Watt | E26<br>60     |  |
| Light Base Light Max Watt | E26<br>60     |  |