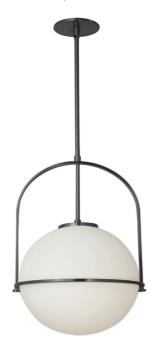

1 Light Incandescent Pendant, Matte Black with White Opal Glass

| Height                | 17"     |
|-----------------------|---------|
| Width/Length          | 11.5"   |
| Depth                 | 11.5"   |
| Weight                | 4 lbs   |
|                       |         |
| <b>Body Material</b>  | Metal   |
| Finish/Color          | Black   |
| Type of Finish        | Painted |
|                       |         |
| Light Qty             | 1       |
| Light Base            | E26     |
| <b>Light Max Watt</b> | 60      |
| Light Inc             | No      |
|                       |         |
|                       |         |
|                       |         |