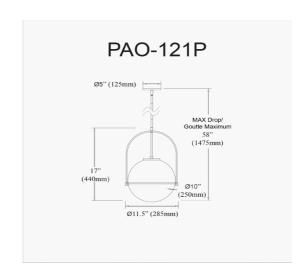

1 Light Incandescent Pendant, Matte Black with White Opal Glass

| Height                | 17"     |
|-----------------------|---------|
| Width/Length          | 11.5"   |
| Depth                 | 11.5"   |
| Weight                | 4 lbs   |
|                       |         |
| <b>Body Material</b>  | Metal   |
| Finish/Color          | Black   |
| Type of Finish        | Painted |
|                       |         |
| Light Qty             | 1       |
| Light Base            | E26     |
| <b>Light Max Watt</b> | 60      |
| Light Inc             | No      |
|                       |         |
|                       |         |
|                       |         |

| Total Wattage 60W  Second Material Glass  Control of Second Material Glass |                                 | •                                       |
|----------------------------------------------------------------------------|---------------------------------|-----------------------------------------|
| Second Material Glass                                                      | otal Wattage                    | 60W                                     |
| -                                                                          |                                 | 0011                                    |
| -                                                                          |                                 |                                         |
| -                                                                          |                                 |                                         |
| Second Finish /Colon \A/hite                                               | econd Material                  | Glass                                   |
| Second Finish/Color White                                                  | econd Finish/Color              | White                                   |
| Second Type of Finish Opal                                                 | econd Type of Finish            | Opal                                    |
|                                                                            |                                 |                                         |
| Rated For Damp Location                                                    | tated For                       | Damp Location                           |
| Voltage 120V                                                               | /oltage                         | 120V                                    |
|                                                                            | J                               |                                         |
| Approval cUL or equivalent                                                 | Approval                        | cUL or equivalent                       |
| Warranty 1 Year Limited                                                    | Varranty                        | 1 Year Limited                          |
| Install Position Ceiling                                                   | nstall Position                 | Ceiling                                 |
| _                                                                          |                                 | -                                       |
| Extension Length 39 (8+11+20)                                              | xtension Length                 | 39 (8+11+20)                            |
| Voltage 120V  Approval cUL or equivalent  Warranty 1 Year Limited          | /oltage<br>Approval<br>Varranty | 120V  CUL or equivalent  1 Year Limited |