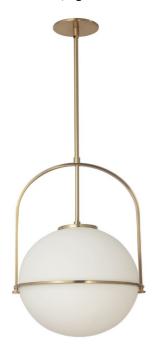

1 Light Incandescent Pendant, Aged Brass with White Opal Glass

| Height               | 17"           |
|----------------------|---------------|
| Width/Length         | 11.5"         |
| Depth                | 11.5"         |
| Weight               | 4 lbs         |
|                      |               |
| <b>Body Material</b> | Metal         |
| Finish/Color         | Aged Brass    |
| Type of Finish       | Electroplated |
|                      |               |
| Light Qty            | 1             |
| Light Base           | E26           |
| Light Max Watt       | 60            |
| Light Inc            | No            |
|                      |               |
|                      |               |
|                      |               |

| Dimmable              | Dimmable          |
|-----------------------|-------------------|
| LED Compatible        | LED Compatible    |
| Total Wattage         | 60W               |
|                       |                   |
|                       |                   |
| Second Material       | Glass             |
| Second Finish/Color   | White             |
| Second Type of Finish | Opal              |
|                       |                   |
| Rated For             | Damp Location     |
| Voltage               | 120V              |
| -                     |                   |
| Approval              | cUL or equivalent |
| Warranty              | 1 Year Limited    |
| Install Position      | Ceiling           |
|                       | =                 |
|                       |                   |
| Extension Length      | 39 (8+11+20)      |