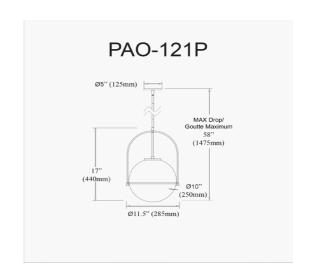

1 Light Incandescent Pendant, Aged Brass with White Opal Glass

| Height               | 17"           |
|----------------------|---------------|
| Width/Length         | 11.5"         |
| Depth                | 11.5"         |
| Weight               | 4 lbs         |
|                      |               |
| <b>Body Material</b> | Metal         |
| Finish/Color         | Aged Brass    |
| Type of Finish       | Electroplated |
|                      |               |
| Light Qty            | 1             |
| Light Base           | E26           |
| Light Max Watt       | 60            |
| Light Inc            | No            |
|                      |               |
|                      |               |
|                      |               |

| Dimmable              | Dimmable          |
|-----------------------|-------------------|
| LED Compatible        | LED Compatible    |
| Total Wattage         | 60W               |
|                       |                   |
|                       |                   |
| Second Material       | Glass             |
| Second Finish/Color   | White             |
| Second Type of Finish | Opal              |
|                       |                   |
| Rated For             | Damp Location     |
| Voltage               | 120V              |
| -                     |                   |
| Approval              | cUL or equivalent |
| Warranty              | 1 Year Limited    |
| Install Position      | Ceiling           |
|                       | =                 |
|                       |                   |
| Extension Length      | 39 (8+11+20)      |