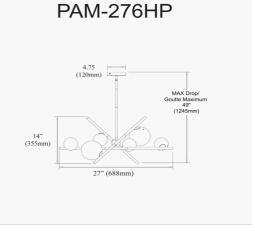

## PAM-276HP-MB - Pamela 6LT Horz Pendant, MB w/ Smoked Glass

6 Light Halogen Horizontal Pendant, Matte Black with Smoked Glass

| Height                      | 14''         |
|-----------------------------|--------------|
| Width/Length                | 27"          |
| Depth                       | 15"          |
| Weight                      | 6 lbs        |
|                             |              |
| <b>Body Material</b>        | Metal        |
| Finish/Color                | Black        |
|                             |              |
| Type of Finish              | Painted      |
| Type of Finish              | Painted      |
| Type of Finish<br>Light Qty | Painted<br>6 |
|                             |              |
| Light Qty                   | 6            |
| Light Qty<br>Light Base     | 6<br>G9      |