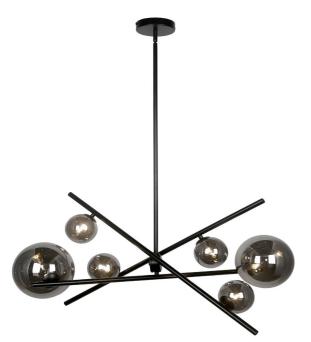

## PAM-276HP-MB - Pamela 6LT Horz Pendant, MB w/ Smoked Glass

6 Light Halogen Horizontal Pendant, Matte Black with Smoked Glass

| Height                      | 14''         |
|-----------------------------|--------------|
| Width/Length                | 27"          |
| Depth                       | 15"          |
| Weight                      | 6 lbs        |
|                             |              |
| <b>Body Material</b>        | Metal        |
| Finish/Color                | Black        |
|                             |              |
| Type of Finish              | Painted      |
| Type of Finish              | Painted      |
| Type of Finish<br>Light Qty | Painted<br>6 |
|                             |              |
| Light Qty                   | 6            |
| Light Qty<br>Light Base     | 6<br>G9      |

| Dimmable                        | Dimmable                                    |
|---------------------------------|---------------------------------------------|
| LED Compatible                  | LED Compatible                              |
| Total Wattage                   | 150W                                        |
|                                 |                                             |
|                                 |                                             |
| Second Material                 | Glass                                       |
| Second Finish/Color             | Smoke                                       |
|                                 |                                             |
|                                 |                                             |
|                                 |                                             |
| Rated For                       | Damp Location                               |
| Rated For<br>Voltage            | Damp Location<br>120V                       |
|                                 | 1                                           |
|                                 | 1                                           |
| Voltage                         | 120V                                        |
| Voltage<br>Approval             | 120V<br>cUL or equivalent                   |
| Voltage<br>Approval<br>Warranty | 120V<br>cUL or equivalent<br>1 Year Limited |
| Voltage<br>Approval<br>Warranty | 120V<br>cUL or equivalent<br>1 Year Limited |