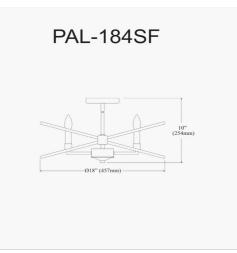

## PAL-184SF-PC-MB - Paloma 4LT Incandescent Semi Flush, PC and MB

4 Light Incandescent Semi Flush, Polished Chrome and Matte Black Finish

| Height                       | 7''             |
|------------------------------|-----------------|
| Width/Length                 | 18''            |
| Depth                        | 18''            |
| Weight                       | 3.5 lbs         |
|                              |                 |
| Body Material                | Metal           |
| Finish/Color                 | Polished Chrome |
| Type of Finish               | Electroplated   |
|                              |                 |
|                              |                 |
| Light Qty                    | 4               |
| Light Qty<br>Light Base      | 4<br>E12        |
|                              | · · ·           |
| Light Base                   | E12             |
| Light Base<br>Light Max Watt | E12<br>60       |