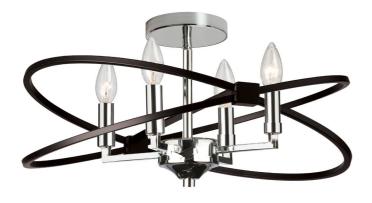

## PAL-184SF-PC-MB - Paloma 4LT Incandescent Semi Flush, PC and MB

4 Light Incandescent Semi Flush, Polished Chrome and Matte Black Finish

| Height                       | 7''             |
|------------------------------|-----------------|
| Width/Length                 | 18''            |
| Depth                        | 18''            |
| Weight                       | 3.5 lbs         |
|                              |                 |
| Body Material                | Metal           |
| Finish/Color                 | Polished Chrome |
| Type of Finish               | Electroplated   |
|                              |                 |
|                              |                 |
| Light Qty                    | 4               |
| Light Qty<br>Light Base      | 4<br>E12        |
|                              | · · ·           |
| Light Base                   | E12             |
| Light Base<br>Light Max Watt | E12<br>60       |

| Dimmable                        | Dimmable                                    |
|---------------------------------|---------------------------------------------|
| LED Compatible                  | LED Compatible                              |
| Total Wattage                   | 240W                                        |
|                                 |                                             |
|                                 |                                             |
| Second Material                 | Metal                                       |
| Second Finish/Color             | Black                                       |
| Second Type of Finish           | Painted                                     |
|                                 |                                             |
|                                 |                                             |
| Rated For                       | Dry Location                                |
| Rated For<br>Voltage            | Dry Location<br>120V                        |
|                                 |                                             |
|                                 |                                             |
| Voltage                         | 120V                                        |
| Voltage<br>Approval             | 120V<br>cUL or equivalent                   |
| Voltage<br>Approval<br>Warranty | 120V<br>cUL or equivalent<br>1 Year Limited |
| Voltage<br>Approval<br>Warranty | 120V<br>cUL or equivalent<br>1 Year Limited |