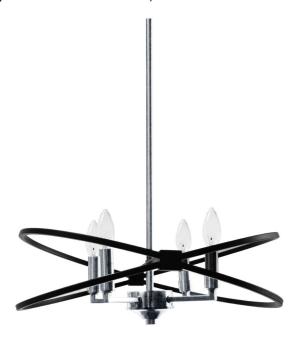

4 Light Incandescent Chandelier, Polished Chrome and Matte Black Finish

| Height               | 6''             |
|----------------------|-----------------|
| Width/Length         | 18''            |
| Depth                | 18"             |
| Weight               | 8 lbs           |
|                      |                 |
| <b>Body Material</b> | Metal           |
| Finish/Color         | Polished Chrome |
| Type of Finish       | Electroplated   |
|                      |                 |
| Light Qty            | 4               |
| Light Base           | E12             |
| Light Max Watt       | 40              |
| Light Inc            | No              |
|                      |                 |
|                      |                 |

| Dimmable              | Dimmable                              |
|-----------------------|---------------------------------------|
| LED Compatible        | LED Compatible                        |
| Total Wattage         | 160W                                  |
| _                     |                                       |
|                       |                                       |
| Second Material       | Metal                                 |
| Second Finish/Color   | Black                                 |
| Second Type of Finish | Painted                               |
|                       |                                       |
| Rated For             | Damp Location                         |
| Voltage               | 120V                                  |
| J                     |                                       |
|                       |                                       |
| Approval              | cUL or equivalent                     |
| Approval<br>Warranty  | cUL or equivalent 1 Year Limited      |
|                       | · · · · · · · · · · · · · · · · · · · |
| Warranty              | 1 Year Limited                        |
| Warranty              | 1 Year Limited                        |