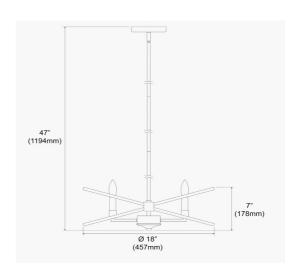

4 Light Incandescent Chandelier, Polished Chrome and Matte Black Finish

| Height               | 6''             |
|----------------------|-----------------|
| Width/Length         | 18''            |
| Depth                | 18"             |
| Weight               | 8 lbs           |
|                      |                 |
| <b>Body Material</b> | Metal           |
| Finish/Color         | Polished Chrome |
| Type of Finish       | Electroplated   |
|                      |                 |
| Light Qty            | 4               |
| Light Base           | E12             |
| Light Max Watt       | 40              |
| Light Inc            | No              |
|                      |                 |
|                      |                 |