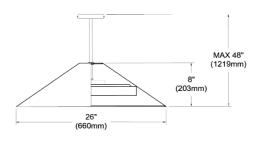

## PAD-2630P

| Height                                           | 8''                      |
|--------------------------------------------------|--------------------------|
| Width/Length                                     | 26"                      |
| Depth                                            | 26"                      |
| Weight                                           | 4 lbs                    |
|                                                  |                          |
| <b>Body Material</b>                             | Fabric                   |
| Finish/Color                                     | White                    |
| Type of Finish                                   | Fabric                   |
|                                                  |                          |
|                                                  |                          |
| Light Qty                                        | 1                        |
| Light Qty<br>Light Base                          | 1<br>LED                 |
|                                                  |                          |
| Light Base                                       | LED                      |
| Light Base<br>Light Max Watt                     | LED<br>30                |
| Light Base Light Max Watt Light Inc              | LED<br>30<br>Yes         |
| Light Base Light Max Watt Light Inc Light Lumens | LED<br>30<br>Yes<br>1957 |

39 (8+11+20)

| Date:         | Notes: |
|---------------|--------|
| Fixture Type: |        |
| Joh Name:     |        |
| Job Name:     |        |

**Extension Length** 

Lighting | LED | Shades | Custom Designs