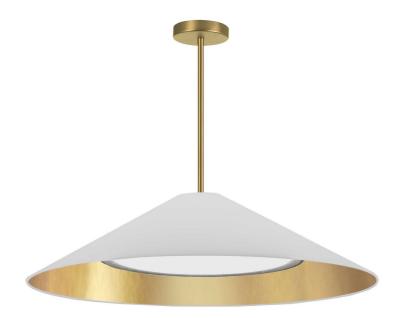

30W Pendant, Aged Brass w/ Fabric Shade

## PAD-2630P

| Height                                           | 8''                      |
|--------------------------------------------------|--------------------------|
| Width/Length                                     | 26"                      |
| Depth                                            | 26"                      |
| Weight                                           | 4 lbs                    |
|                                                  |                          |
| <b>Body Material</b>                             | Fabric                   |
| Finish/Color                                     | White                    |
| Type of Finish                                   | Fabric                   |
|                                                  |                          |
|                                                  |                          |
| Light Qty                                        | 1                        |
| Light Qty<br>Light Base                          | 1<br>LED                 |
|                                                  |                          |
| Light Base                                       | LED                      |
| Light Base<br>Light Max Watt                     | LED<br>30                |
| Light Base Light Max Watt Light Inc              | LED<br>30<br>Yes         |
| Light Base Light Max Watt Light Inc Light Lumens | LED<br>30<br>Yes<br>1957 |

| Dimmable                  | Dimmable                                 |
|---------------------------|------------------------------------------|
| LED Compatible            | Integrated LED                           |
| Total Wattage             | 30W                                      |
| _                         |                                          |
|                           |                                          |
| Second Material           | Metal                                    |
| Second Finish/Color       | Aged Brass                               |
| Second Type of Finish     | Electroplated                            |
|                           |                                          |
|                           |                                          |
| Rated For                 | Dry Location                             |
| Rated For<br>Voltage      | Dry Location<br>120V                     |
|                           |                                          |
| Voltage                   | 120V                                     |
| Voltage<br>Approval       |                                          |
| Voltage Approval Warranty | 120V  CUL or equivalent  3 Years Limited |
| Voltage<br>Approval       | 120V<br>cUL or equivalent                |