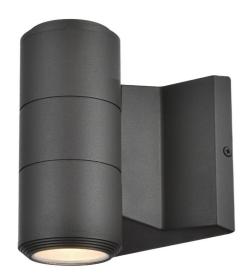

## 2 Light Matte Black Wall Sconce

## #CONNECT!

| Height                | 6.5"        |
|-----------------------|-------------|
| Width/Length          | 4.5"        |
| Depth                 | 2.5"        |
| Weight                | 3 lbs       |
|                       |             |
| <b>Body Material</b>  | Metal       |
| Finish/Color          | Matte Black |
| Type of Finish        | Painted     |
|                       |             |
| Light Qty             | 2           |
| Light Base            | GU10        |
| <b>Light Max Watt</b> | 50          |
| Light Inc             | No          |
|                       |             |
|                       |             |

| Dimmable            | Dimmable          |
|---------------------|-------------------|
| LED Compatible      | LED Compatible    |
| Total Wattage       | 100W              |
|                     |                   |
|                     |                   |
| Second Material     | Glass             |
| Second Finish/Color | Clear             |
|                     |                   |
|                     |                   |
| Rated For           | Wet Location      |
| Voltage             | 120V              |
|                     |                   |
| Approval            | cUL or equivalent |
| Warranty            | 1 Year Limited    |
| Install Position    | Wall              |