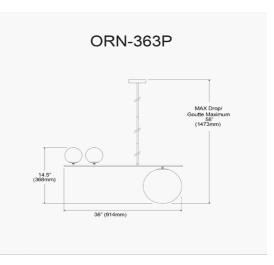

## **ORN-363P-MB** - **Orion 3LT Incandescent Pendant, MB w/ WH Glass**

3 Light Incandescent Pendant, Matte Black with White Glass

| Height                      | 14.5"    |
|-----------------------------|----------|
| Width/Length                | 36''     |
| Depth                       | 12''     |
| Weight                      | 16 lbs   |
|                             |          |
| Body Material               | Metal    |
| Finish/Color                | Black    |
|                             |          |
| Type of Finish              | Painted  |
| Type of Finish              | Painted  |
| Type of Finish<br>Light Qty | Painted  |
|                             |          |
| Light Qty                   | 1        |
| Light Qty<br>Light Base     | 1<br>E26 |