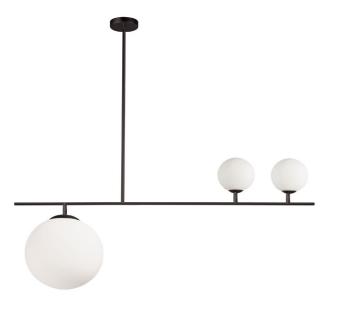

## **ORN-363P-MB** - **Orion 3LT Incandescent Pendant, MB w/ WH Glass**

3 Light Incandescent Pendant, Matte Black with White Glass

| Height                      | 14.5"    |
|-----------------------------|----------|
| Width/Length                | 36''     |
| Depth                       | 12''     |
| Weight                      | 16 lbs   |
|                             |          |
| Body Material               | Metal    |
| Finish/Color                | Black    |
|                             |          |
| Type of Finish              | Painted  |
| Type of Finish              | Painted  |
| Type of Finish<br>Light Qty | Painted  |
|                             |          |
| Light Qty                   | 1        |
| Light Qty<br>Light Base     | 1<br>E26 |