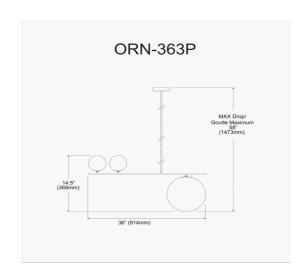

3 Light Incandescent Pendant, Gold Finish

| Height                | 14.5"         |
|-----------------------|---------------|
| Width/Length          | 36"           |
| Depth                 | 12"           |
| Weight                | 16 lbs        |
|                       |               |
| <b>Body Material</b>  | Metal         |
| Finish/Color          | Gold          |
| Type of Finish        | Electroplated |
|                       |               |
| Light Qty             | 1             |
| Light Base            | E26           |
| <b>Light Max Watt</b> | 60            |
| Light Inc             | No            |
|                       |               |
|                       |               |
|                       | _             |