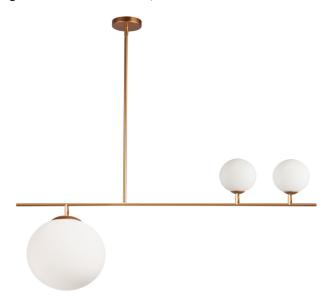

3 Light Incandescent Pendant, Gold Finish

| Height                | 14.5"         |
|-----------------------|---------------|
| Width/Length          | 36"           |
| Depth                 | 12"           |
| Weight                | 16 lbs        |
|                       |               |
| <b>Body Material</b>  | Metal         |
| Finish/Color          | Gold          |
| Type of Finish        | Electroplated |
|                       |               |
| Light Qty             | 1             |
| Light Base            | E26           |
| <b>Light Max Watt</b> | 60            |
| Light Inc             | No            |
|                       |               |
|                       |               |
|                       | _             |

| Dimmable                  | Dimmable                               |
|---------------------------|----------------------------------------|
| LED Compatible            | LED Compatible                         |
| Total Wattage             | 140W                                   |
| _                         |                                        |
|                           |                                        |
| Second Material           | Glass                                  |
| Second Finish/Color       | White                                  |
| •                         |                                        |
|                           |                                        |
|                           |                                        |
| Rated For                 | Damp Location                          |
| Rated For<br>Voltage      | Damp Location                          |
|                           | •                                      |
|                           | •                                      |
| Voltage                   | 120V                                   |
| Voltage<br>Approval       | 120V<br>cUL or equivalent              |
| Voltage Approval Warranty | 120V  cUL or equivalent 1 Year Limited |
| Voltage Approval Warranty | 120V  cUL or equivalent 1 Year Limited |