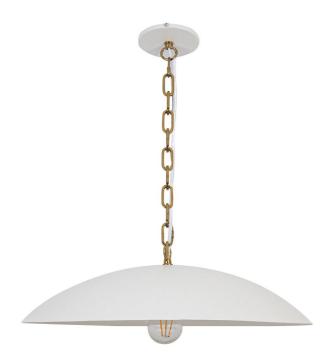

| Width/Length         | 19.75''     |  |
|----------------------|-------------|--|
| Depth                | 19.75"      |  |
| Weight               | 10 lbs      |  |
|                      |             |  |
| <b>Body Material</b> | Metal       |  |
| Finish/Color         | Matte White |  |
| Type of Finish       | Painted     |  |
|                      |             |  |
| Light Qty            | 1           |  |
| Light Base           | E26         |  |
| Light Max Watt       | 100         |  |
| Light Inc            | No          |  |

5.75"

| Total Wattage         | 100W              |
|-----------------------|-------------------|
| Second Material       | Metal             |
| Second Finish/Color   | Aged Brass        |
| Second Type of Finish | Electroplated     |
|                       |                   |
| Rated For             | Damp              |
| Voltage               | 120V              |
|                       |                   |
| Approval              | cUL or equivalent |
| Warranty              | 1 Year Limited    |
| Install Position      | Ceiling           |