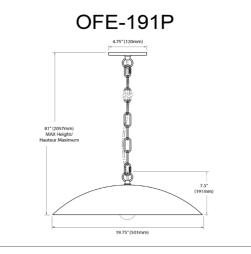

| Width/Length         | 19.75''     |  |
|----------------------|-------------|--|
| Depth                | 19.75"      |  |
| Weight               | 10 lbs      |  |
|                      |             |  |
| <b>Body Material</b> | Metal       |  |
| Finish/Color         | Matte White |  |
| Type of Finish       | Painted     |  |
|                      |             |  |
| Light Qty            | 1           |  |
| Light Base           | E26         |  |
| Light Max Watt       | 100         |  |
| Light Inc            | No          |  |

5.75"

| Total Wattage         | 100W              |
|-----------------------|-------------------|
| Second Material       | Metal             |
| Second Finish/Color   | Aged Brass        |
| Second Type of Finish | Electroplated     |
|                       |                   |
| Rated For             | Damp              |
| Voltage               | 120V              |
|                       |                   |
| Approval              | cUL or equivalent |
| Warranty              | 1 Year Limited    |
| Install Position      | Ceiling           |

**Extension Length** 

Lighting | LED | Shades | Custom Designs

www.dainolite.com 1-888-564-1262 dainolite@dainolite.com

Height