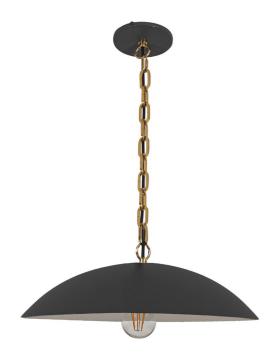

| Height               | 5.5"        |
|----------------------|-------------|
| Width/Length         | 15.75''     |
| Depth                | 15.75"      |
| Weight               | 8 lbs       |
|                      |             |
| <b>Body Material</b> | Metal       |
| Finish/Color         | Matte Black |
| Type of Finish       | Painted     |
|                      |             |
| Light Qty            | 1           |
| Light Base           | E26         |
| Light Max Watt       | 100         |
| Light Inc            | No          |
|                      |             |
| •                    |             |

| LED Compatible        | LED Compatible    |
|-----------------------|-------------------|
| Total Wattage         | 100W              |
|                       |                   |
|                       |                   |
| Second Material       | Metal             |
| Second Finish/Color   | Aged Brass        |
| Second Type of Finish | Electroplated     |
|                       |                   |
| Rated For             | Damp              |
| Voltage               | 120V              |
|                       |                   |
| Approval              | cUL or equivalent |
| Warranty              | 1 Year Limited    |
| Install Position      | Ceiling           |
|                       |                   |
|                       |                   |