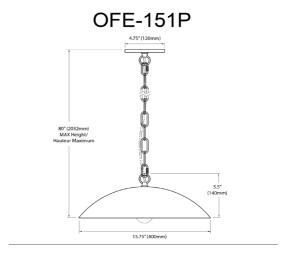

| Height               | 5.5"        |
|----------------------|-------------|
| Width/Length         | 15.75''     |
| Depth                | 15.75"      |
| Weight               | 8 lbs       |
|                      |             |
| <b>Body Material</b> | Metal       |
| Finish/Color         | Matte Black |
| Type of Finish       | Painted     |
|                      |             |
| Light Qty            | 1           |
| Light Base           | E26         |
| Light Max Watt       | 100         |
| Light Inc            | No          |
|                      |             |
| •                    |             |

| LED Compatible        | LED Compatible    |
|-----------------------|-------------------|
| Total Wattage         | 100W              |
|                       |                   |
|                       |                   |
| Second Material       | Metal             |
| Second Finish/Color   | Aged Brass        |
| Second Type of Finish | Electroplated     |
|                       |                   |
| Rated For             | Damp              |
| Voltage               | 120V              |
|                       |                   |
| Approval              | cUL or equivalent |
| Warranty              | 1 Year Limited    |
| Install Position      | Ceiling           |
|                       |                   |
|                       |                   |

72

Dimmable

| Date:         | Notes: |
|---------------|--------|
| Fixture Type: | 1      |
| Job Name:     | -      |
| Job Ivaine.   |        |

**Extension Length** 

Dimmable