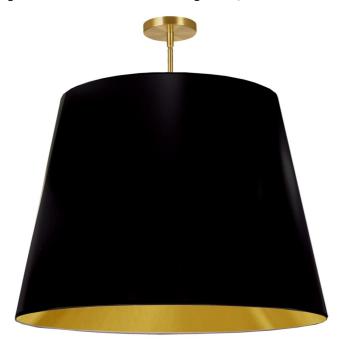

1 Light Oversized Drum Pendant X-Large Black/Gold Shade

| Uniaht               | 32"    |
|----------------------|--------|
| Height               |        |
| Width/Length         | 32"    |
| Depth                | 32"    |
| Weight               | 10 lbs |
|                      |        |
| <b>Body Material</b> | Fabric |
| Finish/Color         | Black  |
| Type of Finish       | Fabric |
|                      |        |
| Light Qty            | 1      |
| Light Base           | E26    |
| Light Max Watt       | 100    |
| Light Inc            | No     |
|                      |        |
|                      |        |
|                      |        |