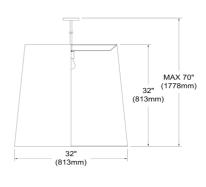

1 Light Oversized Drum Pendant X-Large Black/Gold Shade

| Uniaht               | 32"    |
|----------------------|--------|
| Height               |        |
| Width/Length         | 32"    |
| Depth                | 32"    |
| Weight               | 10 lbs |
|                      |        |
| <b>Body Material</b> | Fabric |
| Finish/Color         | Black  |
| Type of Finish       | Fabric |
|                      |        |
| Light Qty            | 1      |
| Light Base           | E26    |
| Light Max Watt       | 100    |
| Light Inc            | No     |
|                      |        |
|                      |        |
|                      |        |

| Dimmable       | Dimmable       |
|----------------|----------------|
| LED Compatible | LED Compatible |
| Total Wattage  | 100W           |

| Second Material       | Metal             |
|-----------------------|-------------------|
| Second Finish/Color   | Aged Brass        |
| Second Type of Finish | Electroplated     |
|                       |                   |
| Rated For             | Dry Location      |
| Voltage               | 120V              |
|                       |                   |
| Approval              | cUL or equivalent |
| Warranty              | 1 Year Limited    |
| Install Position      | Ceiling           |
|                       |                   |
| Extension Length      | 39 (8+11+20)      |
|                       |                   |