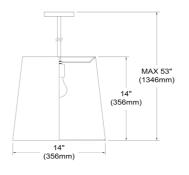

## ODR-S-790 - Oversized Drum 1LT Oversized Drum Pendant Small, WH Shade

1 Light Oversized Drum Pendant Small White Shade

| Height         | 14''   |
|----------------|--------|
| Width/Length   | 14''   |
| Depth          | 14''   |
| Weight         | 2 lbs  |
|                |        |
| Body Material  | Fabric |
| Finish/Color   | White  |
| Type of Finish | Fabric |
|                |        |
| Light Qty      | 1      |
| Light Base     | E26    |
| Light Max Watt | 100    |
| Light Inc      | No     |
|                |        |
|                |        |