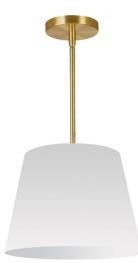

## ODR-S-790 - Oversized Drum 1LT Oversized Drum Pendant Small, WH Shade

1 Light Oversized Drum Pendant Small White Shade

| Height         | 14''   |
|----------------|--------|
| Width/Length   | 14''   |
| Depth          | 14''   |
| Weight         | 2 lbs  |
|                |        |
| Body Material  | Fabric |
| Finish/Color   | White  |
| Type of Finish | Fabric |
|                |        |
| Light Qty      | 1      |
| Light Base     | E26    |
| Light Max Watt | 100    |
| Light Inc      | No     |
|                |        |
|                |        |

| Dimmable                        | Dimmable                                    |
|---------------------------------|---------------------------------------------|
| LED Compatible                  | LED Compatible                              |
| Total Wattage                   | 100W                                        |
|                                 |                                             |
|                                 |                                             |
| Second Material                 | Metal                                       |
| Second Finish/Color             | Aged Brass                                  |
| Second Type of Finish           | Electroplated                               |
|                                 |                                             |
|                                 |                                             |
| Rated For                       | Dry Location                                |
| Rated For<br>Voltage            | Dry Location<br>120V                        |
|                                 |                                             |
|                                 |                                             |
| Voltage                         | 120V                                        |
| Voltage<br>Approval             | 120V<br>cUL or equivalent                   |
| Voltage<br>Approval<br>Warranty | 120V<br>cUL or equivalent<br>1 Year Limited |