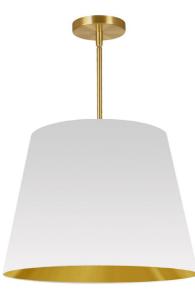

## ODR-M-692 - Oversized Drum 1LT Oversized Drum Pendant Medium, WH/GLD Shade

1 Light Oversized Drum Pendant Medium White/Gold Shade

**ODR-M** 

| Height         | 20''   |
|----------------|--------|
| Width/Length   | 20''   |
| Depth          | 20''   |
| Weight         | 6 lbs  |
|                |        |
| Body Material  | Fabric |
| Finish/Color   | White  |
| Type of Finish | Fabric |
|                |        |
| Light Qty      | 1      |
| Light Base     | E26    |
| Light Max Watt | 100    |
| Light Inc      | No     |
|                |        |