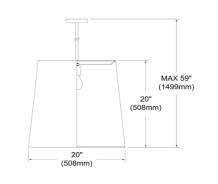

## ODR-M-692 - Oversized Drum 1LT Oversized Drum Pendant Medium, WH/GLD Shade

1 Light Oversized Drum Pendant Medium White/Gold Shade

**ODR-M** 

| Height         | 20''   |
|----------------|--------|
| Width/Length   | 20''   |
| Depth          | 20''   |
| Weight         | 6 lbs  |
|                |        |
| Body Material  | Fabric |
| Finish/Color   | White  |
| Type of Finish | Fabric |
|                |        |
| Light Qty      | 1      |
| Light Base     | E26    |
| Light Max Watt | 100    |
| Light Inc      | No     |
|                |        |