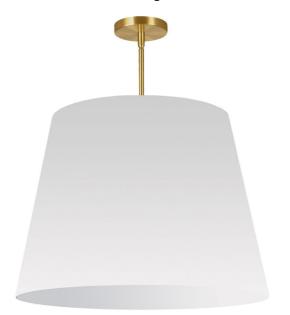

1 Light Oversized Drum Pendant Large White Shade

| Height               | 26"    |
|----------------------|--------|
| Width/Length         | 26''   |
| Depth                | 26"    |
| Weight               | 8 lbs  |
|                      |        |
| <b>Body Material</b> | Fabric |
| Finish/Color         | White  |
| Type of Finish       | Fabric |
|                      |        |
| Light Qty            | 1      |
| Light Base           | E26    |
| Light Max Watt       | 100    |
| Light Inc            | No     |
|                      |        |
|                      |        |