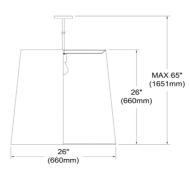

1 Light Oversized Drum Pendant Large White Shade

| Height               | 26"    |
|----------------------|--------|
| Width/Length         | 26''   |
| Depth                | 26"    |
| Weight               | 8 lbs  |
|                      |        |
| <b>Body Material</b> | Fabric |
| Finish/Color         | White  |
| Type of Finish       | Fabric |
|                      |        |
| Light Qty            | 1      |
| Light Base           | E26    |
| Light Max Watt       | 100    |
| Light Inc            | No     |
|                      |        |
|                      |        |

39 (8+11+20)

| Date:         | Notes: |
|---------------|--------|
| Fixture Type: |        |
| Job Name:     |        |
| Job Name:     |        |

**Extension Length** 

Lighting | LED | Shades | Custom Designs