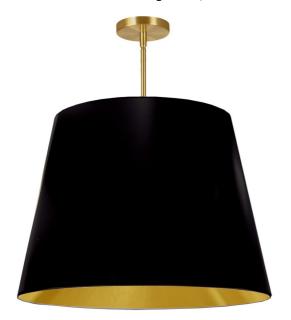

1 Light Oversized Drum Pendant Large Black/Gold Shade

| Height               | 26"    |
|----------------------|--------|
| Width/Length         | 26"    |
| Depth                | 26"    |
| Weight               | 8 lbs  |
|                      |        |
| <b>Body Material</b> | Fabric |
| Finish/Color         | Black  |
| Type of Finish       | Fabric |
|                      |        |
| Light Qty            | 1      |
| Light Base           | E26    |
| Light Max Watt       | 100    |
| Light Inc            | No     |
|                      |        |
|                      |        |

| Dimmable       | Dimmable       |
|----------------|----------------|
| LED Compatible | LED Compatible |
| Total Wattage  | 100W           |

| Second Material       | Metal             |
|-----------------------|-------------------|
| Second Finish/Color   | Aged Brass        |
| Second Type of Finish | Electroplated     |
|                       |                   |
| Rated For             | Dry Location      |
| Voltage               | 120V              |
|                       |                   |
| Approval              | cUL or equivalent |
| Warranty              | 1 Year Limited    |
| Install Position      | Ceiling           |
|                       |                   |