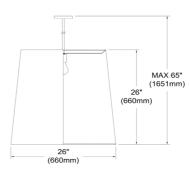

1 Light Oversized Drum Pendant Large Black/Gold Shade

| Height               | 26"    |
|----------------------|--------|
| Width/Length         | 26"    |
| Depth                | 26"    |
| Weight               | 8 lbs  |
|                      |        |
| <b>Body Material</b> | Fabric |
| Finish/Color         | Black  |
| Type of Finish       | Fabric |
|                      |        |
| Light Qty            | 1      |
| Light Base           | E26    |
| Light Max Watt       | 100    |
| Light Inc            | No     |
|                      |        |
|                      |        |

39 (8+11+20)

| Date:         | Notes: |
|---------------|--------|
| Fixture Type: |        |
| Job Name:     |        |

**Extension Length** 

Lighting | LED | Shades | Custom Designs

www.dainolite.com 1-888-564-1262 🖾 dainolite@dainolite.com