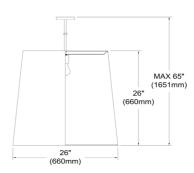

1 Light Oversized Drum Pendant Large White/Gold Shade

| Height               | 26''   |
|----------------------|--------|
| Width/Length         | 26"    |
| Depth                | 26"    |
| Weight               | 8 lbs  |
|                      |        |
| <b>Body Material</b> | Fabric |
| Finish/Color         | White  |
| Type of Finish       | Fabric |
|                      |        |

39 (8+11+20)

| Date:         | Notes: |
|---------------|--------|
| Fixture Type: |        |
| Job Name:     |        |

**Extension Length** 

Lighting | LED | Shades | Custom Designs

www.dainolite.com 1-888-564-1262 🖾 dainolite@dainolite.com