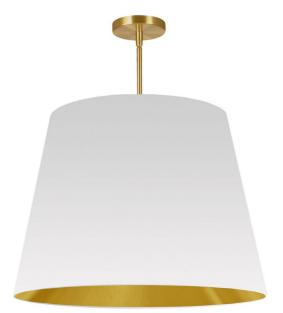

1 Light Oversized Drum Pendant Large White/Gold Shade

| Height               | 26''   |
|----------------------|--------|
| Width/Length         | 26"    |
| Depth                | 26"    |
| Weight               | 8 lbs  |
|                      |        |
| <b>Body Material</b> | Fabric |
| Finish/Color         | White  |
| Type of Finish       | Fabric |
|                      |        |