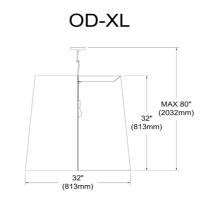

1 Light Tapered Drum Pendant with Black on Gold Shade

| Height               | 32"    |
|----------------------|--------|
| Width/Length         | 32"    |
| Depth                | 32"    |
| Weight               | 13 lbs |
|                      |        |
| <b>Body Material</b> | Fabric |
| Finish/Color         | Black  |
| Type of Finish       | Fabric |
|                      |        |
| Light Qty            | 1      |
| Light Base           | E26    |
| Light Max Watt       | 150    |
| Light Inc            | No     |
|                      |        |
|                      |        |
|                      |        |