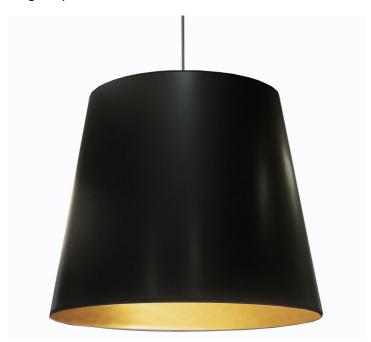

1 Light Tapered Drum Pendant with Black on Gold Shade

| Height               | 32"    |
|----------------------|--------|
| Width/Length         | 32"    |
| Depth                | 32"    |
| Weight               | 13 lbs |
|                      |        |
| <b>Body Material</b> | Fabric |
| Finish/Color         | Black  |
| Type of Finish       | Fabric |
|                      |        |
| Light Qty            | 1      |
| Light Base           | E26    |
| Light Max Watt       | 150    |
| Light Inc            | No     |
|                      |        |
|                      |        |
|                      |        |