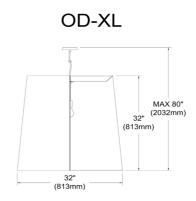

1 Light Tapered Drum Pendant with White on Silver Shade

| Height               | 32"    |
|----------------------|--------|
| Width/Length         | 32"    |
| Depth                | 32"    |
| Weight               | 10 lbs |
|                      |        |
| <b>Body Material</b> | Fabric |
| Finish/Color         | White  |
| Type of Finish       | Fabric |
|                      |        |
| Light Qty            | 1      |
| Light Base           | E26    |
| Light Max Watt       | 150    |
| Light Inc            | No     |
|                      |        |
|                      |        |
|                      | •      |

**Extension Length** 