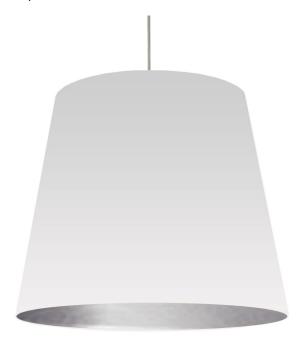

1 Light Tapered Drum Pendant with White on Silver Shade

| Height               | 32"    |
|----------------------|--------|
| Width/Length         | 32"    |
| Depth                | 32"    |
| Weight               | 10 lbs |
|                      |        |
| <b>Body Material</b> | Fabric |
| Finish/Color         | White  |
| Type of Finish       | Fabric |
|                      |        |
| Light Qty            | 1      |
| Light Base           | E26    |
| Light Max Watt       | 150    |
| Light Inc            | No     |
|                      |        |
|                      |        |
|                      | •      |