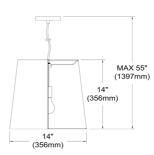

1 Light Oversized Drum Pendant Small White Shade

| Height               | 14''   |
|----------------------|--------|
| Width/Length         | 14''   |
| Depth                | 14"    |
| Weight               | 2 lbs  |
|                      |        |
| <b>Body Material</b> | Fabric |
| Finish/Color         | White  |
| Type of Finish       | Fabric |
|                      |        |
| Light Qty            | 1      |
| Light Base           | E26    |
| Light Max Watt       | 60     |
| Light Inc            | No     |
|                      |        |
|                      |        |
|                      |        |

| Dimmable              | Dimmable          |
|-----------------------|-------------------|
| LED Compatible        | LED Compatible    |
| Total Wattage         | 60W               |
|                       |                   |
|                       |                   |
| Second Material       | Metal             |
| Second Finish/Color   | Polished Chrome   |
| Second Type of Finish | Painted           |
|                       |                   |
| Rated For             | Dry Location      |
| Voltage               | 120V              |
|                       |                   |
| Approval              | cUL or equivalent |
| Warranty              | 1 Year Limited    |
| Install Position      | Ceiling           |
|                       |                   |