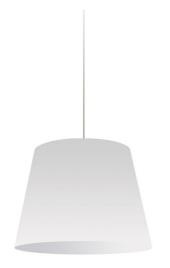

1 Light Oversized Drum Pendant Small White Shade

| Height               | 14''   |
|----------------------|--------|
| Width/Length         | 14''   |
| Depth                | 14"    |
| Weight               | 2 lbs  |
|                      |        |
| <b>Body Material</b> | Fabric |
| Finish/Color         | White  |
| Type of Finish       | Fabric |
|                      |        |
| Light Qty            | 1      |
| Light Base           | E26    |
| Light Max Watt       | 60     |
| Light Inc            | No     |
|                      |        |
|                      |        |
|                      |        |