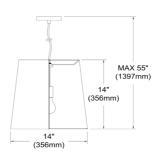

1 Light Tapered Drum Pendant with White on Gold Shade

| Height                | 14"    |
|-----------------------|--------|
| Width/Length          | 14"    |
| Depth                 | 14"    |
| Weight                | 2 lbs  |
|                       |        |
| <b>Body Material</b>  | Fabric |
| Finish/Color          | White  |
| Type of Finish        | Fabric |
|                       |        |
| Light Qty             | 1      |
| Light Base            | E26    |
| <b>Light Max Watt</b> | 60     |
| Light Inc             | No     |
|                       |        |
|                       |        |

| Dimmable                | Dimmable          |
|-------------------------|-------------------|
| LED Compatible          | LED Compatible    |
| Total Wattage           | 60W               |
|                         |                   |
|                         |                   |
| Second Material         | Metal             |
| Second Finish/Color     | White             |
| Second Type of Finish   | Painted           |
|                         |                   |
| Rated For               | Dry Location      |
| Voltage                 | 120V              |
|                         |                   |
| Approval                | cUL or equivalent |
| Warranty                | 1 Year Limited    |
| Install Position        | Ceiling           |
|                         |                   |
| <b>Extension Length</b> | 48                |