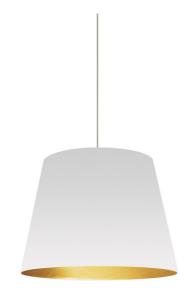

1 Light Tapered Drum Pendant with White on Gold Shade

| Height                | 14"    |
|-----------------------|--------|
| Width/Length          | 14"    |
| Depth                 | 14"    |
| Weight                | 2 lbs  |
|                       |        |
| <b>Body Material</b>  | Fabric |
| Finish/Color          | White  |
| Type of Finish        | Fabric |
|                       |        |
| Light Qty             | 1      |
| Light Base            | E26    |
| <b>Light Max Watt</b> | 60     |
| Light Inc             | No     |
|                       |        |
|                       |        |