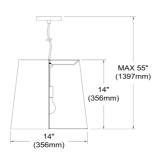

1 Light Tapered Drum Pendant with White on Silver Shade

| Height               | 14''   |
|----------------------|--------|
| Width/Length         | 14"    |
| Depth                | 14''   |
| Weight               | 2 lbs  |
|                      |        |
| <b>Body Material</b> | Fabric |
| Finish/Color         | White  |
| Type of Finish       | Fabric |
|                      |        |
| Light Qty            | 1      |
| Light Base           | E26    |
| Light Max Watt       | 60     |
| Light Inc            | No     |
| <u> </u>             |        |
|                      |        |

| Dimmable       | Dimmable       |
|----------------|----------------|
| LED Compatible | LED Compatible |
| Total Wattage  | 60W            |

| Second Material       | Metal             |
|-----------------------|-------------------|
| Second Finish/Color   | Polished Chrome   |
| Second Type of Finish | Painted           |
|                       |                   |
| Rated For             | Dry Location      |
| Voltage               | 120V              |
|                       |                   |
| Approval              | cUL or equivalent |
| Warranty              | 1 Year Limited    |
| Install Position      | Ceiling           |
|                       |                   |
| Extension Length      | 48                |