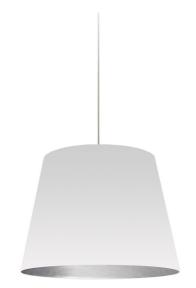

1 Light Tapered Drum Pendant with White on Silver Shade

| Height               | 14''   |
|----------------------|--------|
| Width/Length         | 14"    |
| Depth                | 14''   |
| Weight               | 2 lbs  |
|                      |        |
| <b>Body Material</b> | Fabric |
| Finish/Color         | White  |
| Type of Finish       | Fabric |
|                      |        |
| Light Qty            | 1      |
| Light Base           | E26    |
| Light Max Watt       | 60     |
| Light Inc            | No     |
| <u> </u>             |        |
|                      |        |

| Dimmable       | Dimmable       |
|----------------|----------------|
| LED Compatible | LED Compatible |
| Total Wattage  | 60W            |

| Second Material       | Metal             |
|-----------------------|-------------------|
| Second Finish/Color   | Polished Chrome   |
| Second Type of Finish | Painted           |
|                       |                   |
| Rated For             | Dry Location      |
| Voltage               | 120V              |
|                       |                   |
| Approval              | cUL or equivalent |
| Warranty              | 1 Year Limited    |
| Install Position      | Ceiling           |
|                       |                   |
| Extension Length      | 48                |