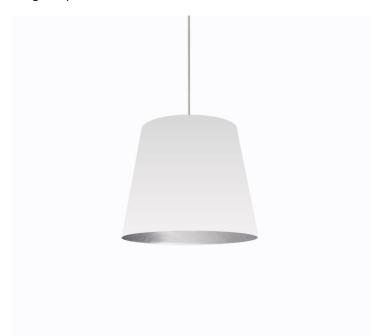

1 Light Tapered Drum Pendant with White on Silver Shade

| Height               | 20"    |
|----------------------|--------|
| Width/Length         | 20"    |
| Depth                | 20"    |
| Weight               | 6 lbs  |
|                      |        |
| <b>Body Material</b> | Fabric |
| Finish/Color         | White  |
| Type of Finish       | Fabric |
|                      |        |
| Light Qty            | 1      |
| Light Base           | E26    |
| Light Max Watt       | 100    |
| Light Inc            | No     |
|                      |        |
|                      |        |
| Light Inc            | No     |