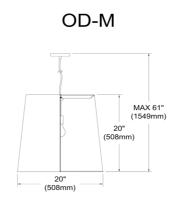

1 Light Tapered Drum Pendant with White on Silver Shade

| Height               | 20"    |
|----------------------|--------|
| Width/Length         | 20"    |
| Depth                | 20"    |
| Weight               | 6 lbs  |
|                      |        |
| <b>Body Material</b> | Fabric |
| Finish/Color         | White  |
| Type of Finish       | Fabric |
|                      |        |
| Light Qty            | 1      |
| Light Base           | E26    |
| Light Max Watt       | 100    |
| Light Inc            | No     |
|                      |        |
|                      |        |
| Light Inc            | No     |

|                       | LLB companion     |
|-----------------------|-------------------|
| Total Wattage         | 100W              |
|                       |                   |
|                       |                   |
| Second Material       | Metal             |
| Second Finish/Color   | Polished Chrome   |
| Second Type of Finish | Electroplated     |
|                       |                   |
| Rated For             | Dry Location      |
| Voltage               | 120V              |
|                       |                   |
| Approval              | cUL or equivalent |
| Warranty              | 1 Year Limited    |
| Install Position      | Ceiling           |
|                       |                   |
| Extension Length      | 48                |
| -vecuoion -cuben      | 10                |