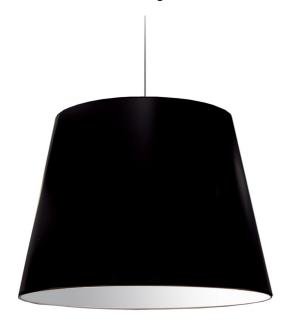

1 Light Oversized Drum Pendant Large Black Shade

| Height               | 26"    |
|----------------------|--------|
| Width/Length         | 26"    |
| Depth                | 26''   |
| Weight               | 8 lbs  |
|                      |        |
| <b>Body Material</b> | Fabric |
| Finish/Color         | Black  |
| Type of Finish       | Fabric |
|                      |        |
| Light Qty            | 1      |
| Light Base           | E26    |
| Light Max Watt       | 100    |
| Light Inc            | No     |
|                      |        |
|                      |        |
|                      |        |