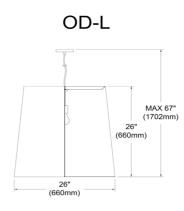

1 Light Oversized Drum Pendant Large Black Shade

| Height               | 26"    |
|----------------------|--------|
| Width/Length         | 26"    |
| Depth                | 26''   |
| Weight               | 8 lbs  |
|                      |        |
| <b>Body Material</b> | Fabric |
| Finish/Color         | Black  |
| Type of Finish       | Fabric |
|                      |        |
| Light Qty            | 1      |
| Light Base           | E26    |
| Light Max Watt       | 100    |
| Light Inc            | No     |
|                      |        |
|                      |        |
|                      |        |