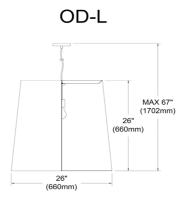

1 Light Oversized Drum Pendant Large White Shade

| Height         | 26''   |
|----------------|--------|
| Width/Length   | 26"    |
| Depth          | 26''   |
| Weight         | 8 lbs  |
|                |        |
| Body Material  | Fabric |
| Finish/Color   | White  |
| Type of Finish | Fabric |
|                |        |
| Light Qty      | 1      |
| Light Base     | E26    |
| Light Max Watt | 100    |
| Light Inc      | No     |
|                |        |