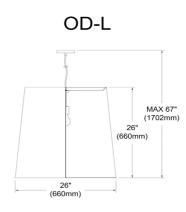

1 Light Tapered Drum Pendant with White on Gold Shade

| Height               | 26"                                   |
|----------------------|---------------------------------------|
| Width/Length         | 26"                                   |
| Depth                | 26"                                   |
| Weight               | 8 lbs                                 |
|                      |                                       |
| <b>Body Material</b> | Fabric                                |
| Finish/Color         | White                                 |
| Type of Finish       | Fabric                                |
|                      |                                       |
| Light Qty            | 1                                     |
| Light Base           | E26                                   |
| Light Max Watt       | 100                                   |
| Light Inc            | No                                    |
|                      |                                       |
|                      |                                       |
| ·                    | · · · · · · · · · · · · · · · · · · · |

48

Dimmable

LED Compatible

| Date:         | Notes: |
|---------------|--------|
| Fixture Type: |        |
| Job Name:     |        |
| ood rame.     |        |

Dimmable

**LED Compatible** 

**Extension Length** 