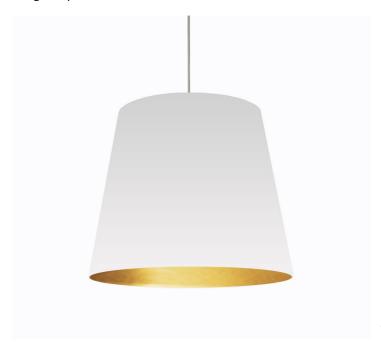

1 Light Tapered Drum Pendant with White on Gold Shade

| Height               | 26"                                   |
|----------------------|---------------------------------------|
| Width/Length         | 26"                                   |
| Depth                | 26"                                   |
| Weight               | 8 lbs                                 |
|                      |                                       |
| <b>Body Material</b> | Fabric                                |
| Finish/Color         | White                                 |
| Type of Finish       | Fabric                                |
|                      |                                       |
| Light Qty            | 1                                     |
| Light Base           | E26                                   |
| Light Max Watt       | 100                                   |
| Light Inc            | No                                    |
|                      |                                       |
|                      |                                       |
| ·                    | · · · · · · · · · · · · · · · · · · · |