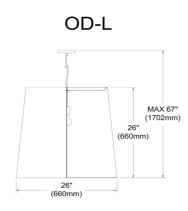

1 Light Tapered Drum Pendant with White on Silver Shade

| Height               | 26''   |
|----------------------|--------|
| Width/Length         | 26"    |
| Depth                | 26"    |
| Weight               | 8 lbs  |
|                      |        |
| <b>Body Material</b> | Fabric |
| Finish/Color         | White  |
| Type of Finish       | Fabric |
|                      |        |
| Light Qty            | 1      |
| Light Base           | E26    |
| Light Max Watt       | 100    |
| Light Inc            | No     |
|                      |        |
|                      |        |
|                      |        |

48

Dimmable

LED Compatible

| Date:         | Notes: |
|---------------|--------|
| Fixture Type: | 1      |
| Job Name:     |        |

Dimmable

**LED Compatible** 

**Extension Length** 

Lighting | LED | Shades | Custom Designs