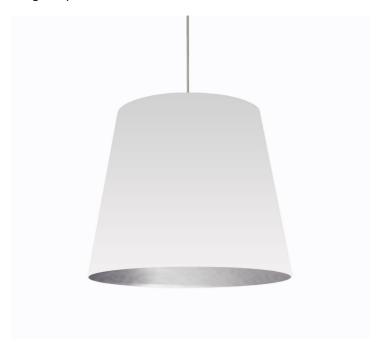

1 Light Tapered Drum Pendant with White on Silver Shade

| Height               | 26''   |
|----------------------|--------|
| Width/Length         | 26"    |
| Depth                | 26"    |
| Weight               | 8 lbs  |
|                      |        |
| <b>Body Material</b> | Fabric |
| Finish/Color         | White  |
| Type of Finish       | Fabric |
|                      |        |
| Light Qty            | 1      |
| Light Base           | E26    |
| Light Max Watt       | 100    |
| Light Inc            | No     |
|                      |        |
|                      |        |
|                      |        |