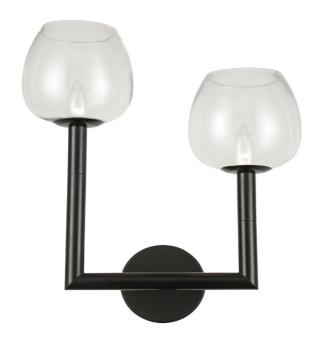

2 Light Incandescent Wall Sconce, Matte Black w/ Clear Glass

| Height               | 15.25"  |
|----------------------|---------|
| Width/Length         | 14"     |
|                      | = '     |
| Depth                | 6.75"   |
| Weight               | 4 lbs   |
| -                    |         |
| <b>Body Material</b> | Metal   |
| Finish/Color         | Black   |
| Type of Finish       | Painted |
|                      |         |
| Light Qty            | 2       |
| Light Base           | E12     |
| Light Max Watt       | 60      |
| Light Inc            | No      |
|                      |         |
|                      |         |
|                      |         |

| Dimmable            | Dimmable          |
|---------------------|-------------------|
| LED Compatible      | LED Compatible    |
| Total Wattage       | 120W              |
|                     |                   |
|                     |                   |
| Second Material     | Glass             |
| Second Finish/Color | Clear             |
|                     |                   |
|                     |                   |
| Rated For           | Dry Location      |
| Voltage             | 120V              |
|                     |                   |
| Approval            | cUL or equivalent |
| Warranty            | 1 Year Limited    |
| Install Position    | Wall              |