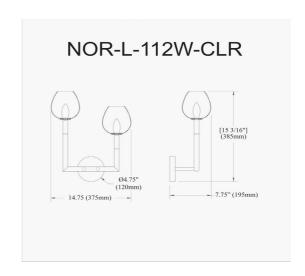

2 Light Incandescent Wall Sconce, Matte Black w/ Clear Glass

| Height               | 15.25"  |
|----------------------|---------|
| Width/Length         | 14"     |
|                      | = '     |
| Depth                | 6.75"   |
| Weight               | 4 lbs   |
| -                    |         |
| <b>Body Material</b> | Metal   |
| Finish/Color         | Black   |
| Type of Finish       | Painted |
|                      |         |
| Light Qty            | 2       |
| Light Base           | E12     |
| Light Max Watt       | 60      |
| Light Inc            | No      |
|                      |         |
|                      |         |
|                      |         |

| Dimmable            | Dimmable          |
|---------------------|-------------------|
| LED Compatible      | LED Compatible    |
| Total Wattage       | 120W              |
|                     |                   |
|                     |                   |
| Second Material     | Glass             |
| Second Finish/Color | Clear             |
|                     |                   |
|                     |                   |
| Rated For           | Dry Location      |
| Voltage             | 120V              |
|                     |                   |
| Approval            | cUL or equivalent |
| Warranty            | 1 Year Limited    |
| Install Position    | Wall              |