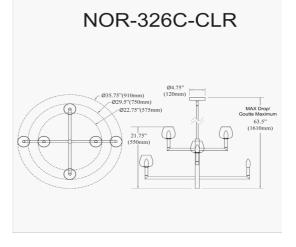

## NOR-326C-PC-CLR - Nora 6LT Chandelier, PC w/ CLR Glass

6 Light Incandescent Polished Chrome Chandelier w/ Clear Glass

| Height         | 21.75''         |
|----------------|-----------------|
| Width/Length   | 35.75"          |
| Depth          | 35.75"          |
| Weight         | 7 lbs           |
|                |                 |
| Body Material  | Metal           |
| Finish/Color   | Polished Chrome |
| Type of Finish | Electroplated   |
|                |                 |
| Light Qty      | 6               |
| Light Base     | E12             |
| Light Max Watt | 60              |
| Light Inc      | No              |

| Dimmable                        | Dimmable                                    |
|---------------------------------|---------------------------------------------|
| LED Compatible                  | LED Compatible                              |
| Total Wattage                   | 360W                                        |
| -                               |                                             |
|                                 |                                             |
| Second Material                 | Glass                                       |
| Second Finish/Color             | Clear                                       |
|                                 |                                             |
|                                 |                                             |
|                                 |                                             |
| Rated For                       | Damp Location                               |
| Rated For<br>Voltage            | Damp Location<br>120V                       |
|                                 | 1                                           |
|                                 | 1                                           |
| Voltage                         | 120V                                        |
| Voltage<br>Approval             | 120V<br>cUL or equivalent                   |
| Voltage<br>Approval<br>Warranty | 120V<br>cUL or equivalent<br>1 Year Limited |