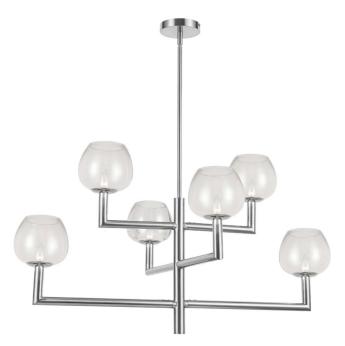

## NOR-326C-PC-CLR - Nora 6LT Chandelier, PC w/ CLR Glass

6 Light Incandescent Polished Chrome Chandelier w/ Clear Glass

| Height         | 21.75''         |
|----------------|-----------------|
| Width/Length   | 35.75"          |
| Depth          | 35.75"          |
| Weight         | 7 lbs           |
|                |                 |
| Body Material  | Metal           |
| Finish/Color   | Polished Chrome |
| Type of Finish | Electroplated   |
|                |                 |
| Light Qty      | 6               |
| Light Base     | E12             |
| Light Max Watt | 60              |
| Light Inc      | No              |

| Dimmable                        | Dimmable                                    |
|---------------------------------|---------------------------------------------|
| LED Compatible                  | LED Compatible                              |
| Total Wattage                   | 360W                                        |
| -                               |                                             |
|                                 |                                             |
| Second Material                 | Glass                                       |
| Second Finish/Color             | Clear                                       |
|                                 |                                             |
|                                 |                                             |
|                                 |                                             |
| Rated For                       | Damp Location                               |
| Rated For<br>Voltage            | Damp Location<br>120V                       |
|                                 | 1                                           |
|                                 | 1                                           |
| Voltage                         | 120V                                        |
| Voltage<br>Approval             | 120V<br>cUL or equivalent                   |
| Voltage<br>Approval<br>Warranty | 120V<br>cUL or equivalent<br>1 Year Limited |