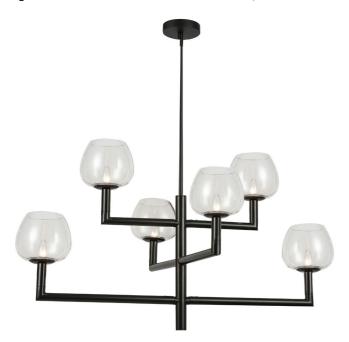

6 Light Incandescent Matte Black Chandelier w/ Clear Glass

| Height                | 21.75"  |
|-----------------------|---------|
| Width/Length          | 35.75"  |
| Depth                 | 35.75"  |
| Weight                | 7 lbs   |
|                       |         |
| <b>Body Material</b>  | Metal   |
| Finish/Color          | Black   |
| Type of Finish        | Painted |
|                       |         |
| Light Qty             | 6       |
| Light Base            | E12     |
| <b>Light Max Watt</b> | 60      |
| Light Inc             | No      |
|                       |         |
|                       |         |
|                       |         |

|                           | 21111110000                            |
|---------------------------|----------------------------------------|
| LED Compatible            | LED Compatible                         |
| Total Wattage             | 360W                                   |
|                           |                                        |
|                           |                                        |
| Second Material           | Glass                                  |
| Second Finish/Color       | Clear                                  |
|                           |                                        |
|                           |                                        |
|                           |                                        |
| Rated For                 | Damp Location                          |
| Rated For<br>Voltage      | Damp Location<br>120V                  |
| -                         |                                        |
| -                         |                                        |
| Voltage                   | 120V                                   |
| Voltage<br>Approval       | 120V<br>cUL or equivalent              |
| Voltage Approval Warranty | 120V  cUL or equivalent 1 Year Limited |
| Voltage Approval Warranty | 120V  cUL or equivalent 1 Year Limited |