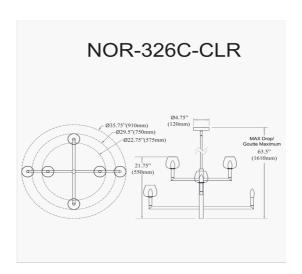

6 Light Incandescent Matte Black Chandelier w/ Clear Glass

| Height                | 21.75"  |
|-----------------------|---------|
| Width/Length          | 35.75"  |
| Depth                 | 35.75"  |
| Weight                | 7 lbs   |
|                       |         |
| <b>Body Material</b>  | Metal   |
| Finish/Color          | Black   |
| Type of Finish        | Painted |
|                       |         |
| Light Qty             | 6       |
| Light Base            | E12     |
| <b>Light Max Watt</b> | 60      |
| Light Inc             | No      |
|                       |         |
|                       |         |
|                       |         |