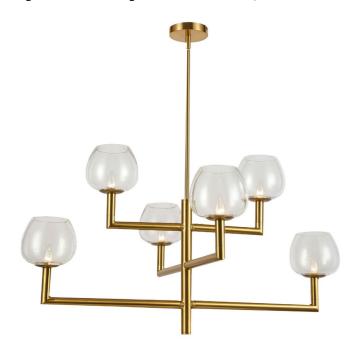

6 Light Incandescent Aged Brass Chandelier w/ Clear Glass

| Height               | 21.75"        |
|----------------------|---------------|
| Width/Length         | 35.75''       |
| Depth                | 35.75"        |
| Weight               | 7 lbs         |
|                      |               |
| <b>Body Material</b> | Metal         |
| Finish/Color         | Aged Brass    |
| Type of Finish       | Electroplated |
|                      |               |
| Light Qty            | 6             |
| Light Base           | E12           |
| Light Max Watt       | 60            |
| Light Inc            | No            |
|                      |               |
|                      |               |
|                      |               |

|                           | 21111110000                            |
|---------------------------|----------------------------------------|
| LED Compatible            | LED Compatible                         |
| Total Wattage             | 360W                                   |
|                           |                                        |
|                           |                                        |
| Second Material           | Glass                                  |
| Second Finish/Color       | Clear                                  |
| •                         |                                        |
|                           |                                        |
|                           |                                        |
| Rated For                 | Damp Location                          |
| Rated For<br>Voltage      | Damp Location                          |
|                           | •                                      |
|                           | •                                      |
| Voltage                   | 120V                                   |
| Voltage<br>Approval       | 120V<br>cUL or equivalent              |
| Voltage Approval Warranty | 120V  cUL or equivalent 1 Year Limited |
| Voltage Approval Warranty | 120V  cUL or equivalent 1 Year Limited |