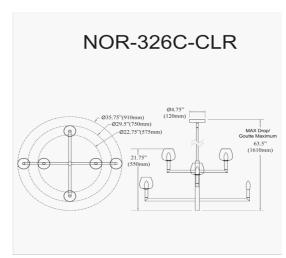

6 Light Incandescent Aged Brass Chandelier w/ Clear Glass

| Height               | 21.75"        |
|----------------------|---------------|
| Width/Length         | 35.75''       |
| Depth                | 35.75"        |
| Weight               | 7 lbs         |
|                      |               |
| <b>Body Material</b> | Metal         |
| Finish/Color         | Aged Brass    |
| Type of Finish       | Electroplated |
|                      |               |
| Light Qty            | 6             |
| Light Base           | E12           |
| Light Max Watt       | 60            |
| Light Inc            | No            |
|                      |               |
|                      |               |
|                      |               |

|                           | 21111110000                            |
|---------------------------|----------------------------------------|
| LED Compatible            | LED Compatible                         |
| Total Wattage             | 360W                                   |
|                           |                                        |
|                           |                                        |
| Second Material           | Glass                                  |
| Second Finish/Color       | Clear                                  |
| •                         |                                        |
|                           |                                        |
|                           |                                        |
| Rated For                 | Damp Location                          |
| Rated For<br>Voltage      | Damp Location                          |
|                           | •                                      |
|                           | •                                      |
| Voltage                   | 120V                                   |
| Voltage<br>Approval       | 120V<br>cUL or equivalent              |
| Voltage Approval Warranty | 120V  cUL or equivalent 1 Year Limited |
| Voltage Approval Warranty | 120V  cUL or equivalent 1 Year Limited |