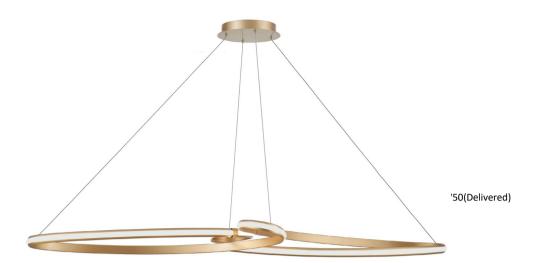

## NOL-6066LEDHP-AGB - 76W Horiz Pendant, AGB w/ WH Silicone Diff

## 76W LED Nola Horizontal Pendant Aged Brass

| Height<br>Width/Length<br>Depth<br>Weight                                                | 3<br>60<br>15.75<br>8                                         | No. of Bulbs<br>LED Compatible<br>Total Wattage                 | 1<br>Integrated LED<br>76                                                |
|------------------------------------------------------------------------------------------|---------------------------------------------------------------|-----------------------------------------------------------------|--------------------------------------------------------------------------|
| Body Material<br>Finish/Color<br>Type of Finish                                          | Metal<br>Aged Brass<br>Painted                                | Second Material<br>Second Finish/Color                          | Silicone<br>White                                                        |
| Bulb 1 Amount Bulb 1 Base Type Bulb 1 Max Watt. Bulb 1 Included Bulb 1 Lumens Bulb 1 CRI | 1<br>LED<br>76<br>Yes<br>4410(Initial) 1750(Delivered)<br>90+ | Rated For<br>Voltage<br>Approval<br>Warranty<br>Instal Position | Damp Location<br>120V<br>cUL or equivalent<br>3 Years Limited<br>Ceiling |