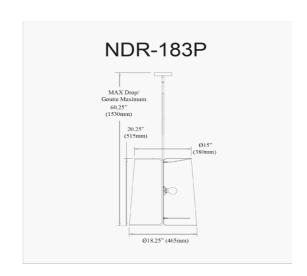

3 Light Notched Pendant, Gold White Shade and Diffuser

| Height               | 20.25"  |
|----------------------|---------|
| Width/Length         | 18.25'' |
| Depth                | 18.25"  |
| Weight               | 5 lbs   |
|                      |         |
| <b>Body Material</b> | Fabric  |
| Finish/Color         | White   |
|                      |         |
|                      |         |
| Light Qty            | 3       |
| Light Base           | E26     |
| Light Max Watt       | 60      |
| Light Inc            | No      |
|                      |         |
|                      |         |
| •                    |         |