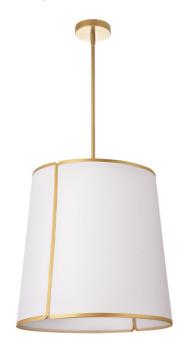

3 Light Notched Pendant, Gold White Shade and Diffuser

| Height               | 20.25"  |
|----------------------|---------|
| Width/Length         | 18.25'' |
| Depth                | 18.25"  |
| Weight               | 5 lbs   |
|                      |         |
| <b>Body Material</b> | Fabric  |
| Finish/Color         | White   |
|                      |         |
|                      |         |
| Light Qty            | 3       |
| Light Base           | E26     |
| Light Max Watt       | 60      |
| Light Inc            | No      |
|                      |         |
|                      |         |
| •                    |         |