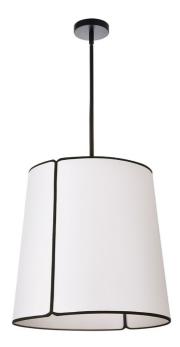

3 Light Notched Pendant, Matte Black White Shade and Diffuser

| Width/Length         | 18.25" |
|----------------------|--------|
| Depth                | 18.25" |
| Weight               | 5 lbs  |
|                      |        |
| <b>Body Material</b> | Fabric |
| Finish/Color         | White  |
|                      |        |
|                      |        |
| Light Qty            | 3      |
| Light Base           | E26    |
| Light Max Watt       | 60     |
| Light Inc            | No     |
|                      |        |
|                      |        |
|                      | ·      |