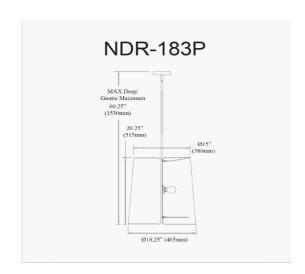

3 Light Notched Pendant, Matte Black White Shade and Diffuser

| Width/Length         | 18.25" |
|----------------------|--------|
| Depth                | 18.25" |
| Weight               | 5 lbs  |
|                      |        |
| <b>Body Material</b> | Fabric |
| Finish/Color         | White  |
|                      |        |
|                      |        |
| Light Qty            | 3      |
| Light Base           | E26    |
| Light Max Watt       | 60     |
| Light Inc            | No     |
|                      |        |
|                      |        |
|                      | ·      |

20.25"

| Dimmable              | Dimmable                            |
|-----------------------|-------------------------------------|
| LED Compatible        | LED Compatible                      |
| Total Wattage         | 180W                                |
|                       |                                     |
|                       |                                     |
| Second Material       | Metal                               |
| Second Finish/Color   | Black                               |
| Second Type of Finish | Painted                             |
|                       |                                     |
| Rated For             | Dry Location                        |
| Voltage               | 120V                                |
|                       | 1200                                |
|                       | 1200                                |
| Approval              | cUL or equivalent                   |
| Approval<br>Warranty  |                                     |
|                       | cUL or equivalent                   |
| Warranty              | cUL or equivalent<br>1 Year Limited |