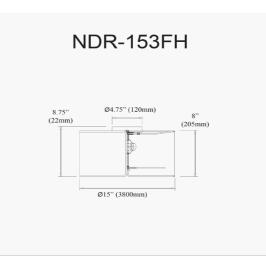

3 Light Notched Drum Flush Mount, Matte Black White Shade and Diff

| Height         | 8''       |
|----------------|-----------|
| Width/Length   | 15"       |
| Depth          | 15"       |
| Weight         | 3 lbs     |
|                |           |
| Body Material  | Fabric    |
| Finish/Color   | White     |
|                |           |
|                |           |
| Light Qty      | 3         |
| Light Dage     |           |
| Light Base     | E26       |
| Light Max Watt | E26<br>40 |
|                |           |