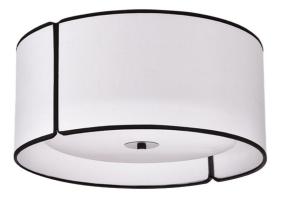

3 Light Notched Drum Flush Mount, Matte Black White Shade and Diff

| Height         | 8''       |
|----------------|-----------|
| Width/Length   | 15"       |
| Depth          | 15"       |
| Weight         | 3 lbs     |
|                |           |
| Body Material  | Fabric    |
| Finish/Color   | White     |
|                |           |
|                |           |
| Light Qty      | 3         |
| Light Dage     |           |
| Light Base     | E26       |
| Light Max Watt | E26<br>40 |
|                |           |