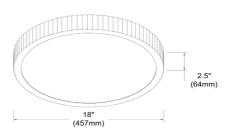

## NBO-1830LEDFH

| Height                                           | 2.5"                     |
|--------------------------------------------------|--------------------------|
| Width/Length                                     | 18"                      |
| Depth                                            | 18"                      |
| Weight                                           | 3 lbs                    |
|                                                  |                          |
| <b>Body Material</b>                             | Metal                    |
| Finish/Color                                     | White                    |
| Type of Finish                                   | Painted                  |
|                                                  |                          |
|                                                  |                          |
| Light Qty                                        | 1                        |
| Light Qty<br>Light Base                          | 1<br>LED                 |
|                                                  |                          |
| Light Base                                       | LED                      |
| Light Base<br>Light Max Watt                     | LED<br>30                |
| Light Base Light Max Watt Light Inc              | LED<br>30<br>Yes         |
| Light Base Light Max Watt Light Inc Light Lumens | LED<br>30<br>Yes<br>2400 |