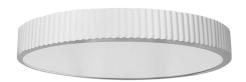

30W LED Flush mount, Matte White with White Acrylic Diffuser

## NBO-1830LEDFH

| Height                                           | 2.5"                     |
|--------------------------------------------------|--------------------------|
| Width/Length                                     | 18"                      |
| Depth                                            | 18"                      |
| Weight                                           | 3 lbs                    |
|                                                  |                          |
| <b>Body Material</b>                             | Metal                    |
| Finish/Color                                     | White                    |
| Type of Finish                                   | Painted                  |
|                                                  |                          |
|                                                  |                          |
| Light Qty                                        | 1                        |
| Light Qty<br>Light Base                          | 1<br>LED                 |
|                                                  |                          |
| Light Base                                       | LED                      |
| Light Base<br>Light Max Watt                     | LED<br>30                |
| Light Base Light Max Watt Light Inc              | LED<br>30<br>Yes         |
| Light Base Light Max Watt Light Inc Light Lumens | LED<br>30<br>Yes<br>2400 |