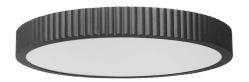

30W LED Flush mount, Matte Black with White Acrylic Diffuser

## NBO-1830LEDFH

| Height                | 2.5"    |
|-----------------------|---------|
| Width/Length          | 18"     |
| Depth                 | 18"     |
| Weight                | 3 lbs   |
|                       |         |
| <b>Body Material</b>  | Metal   |
| Finish/Color          | Black   |
| Type of Finish        | Painted |
|                       |         |
| Light Qty             | 1       |
| Light Base            | LED     |
| <b>Light Max Watt</b> | 30      |
| Light Inc             | Yes     |
| Light Lumens          | 2400    |
| Light CRI             | 90+     |