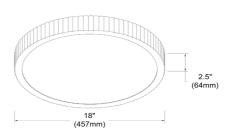

## NBO-1830LEDFH

| Height                | 2.5"    |
|-----------------------|---------|
| Width/Length          | 18"     |
| Depth                 | 18"     |
| Weight                | 3 lbs   |
|                       |         |
| <b>Body Material</b>  | Metal   |
| Finish/Color          | Black   |
| Type of Finish        | Painted |
|                       |         |
| Light Qty             | 1       |
| Light Base            | LED     |
| <b>Light Max Watt</b> | 30      |
| Light Inc             | Yes     |
| Light Lumens          | 2400    |
| Light CRI             | 90+     |