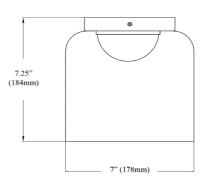

## NAD-810LEDFH

| Height               | 7.25'' |
|----------------------|--------|
| Width/Length         | 7''    |
| Depth                | 7''    |
| Weight               | 2 lbs  |
|                      |        |
| <b>Body Material</b> | Glass  |
| Finish/Color         | Clear  |