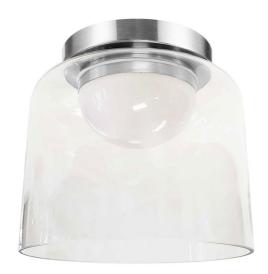

10W LED Nadine Flush Mount Polished Chrome w/ Clear Glass

## NAD-810LEDFH

| Height               | 7.25'' |
|----------------------|--------|
| Width/Length         | 7''    |
| Depth                | 7''    |
| Weight               | 2 lbs  |
|                      |        |
| <b>Body Material</b> | Glass  |
| Finish/Color         | Clear  |

| Dimmable       | Dimmable       |
|----------------|----------------|
| LED Compatible | Integrated LED |
| Total Wattage  | 10W            |

| Second Material       | Metal             |
|-----------------------|-------------------|
| Second Finish/Color   | Polished Chrome   |
| Second Type of Finish | Electroplated     |
|                       |                   |
| Rated For             | Damp Location     |
| Voltage               | 120V              |
| _                     |                   |
| Approval              | cUL or equivalent |
| Warranty              | 3 Years Limited   |
| Install Position      | Ceiling           |