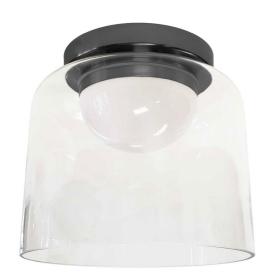

10W LED Nadine Flush Mount Matte Black w/ Clear Glass

## NAD-810LEDFH

| Height               | 7.25" |
|----------------------|-------|
| Width/Length         | 7''   |
| Depth                | 7''   |
| Weight               | 2 lbs |
|                      |       |
| <b>Body Material</b> | Glass |
| Finish/Color         | Clear |

| Dimmable       | Dimmable       |
|----------------|----------------|
| LED Compatible | Integrated LED |
| Total Wattage  | 10W            |

| Second Material       | Metal             |
|-----------------------|-------------------|
| Second Finish/Color   | Matte Black       |
| Second Type of Finish | Painted           |
|                       |                   |
| Rated For             | Damp Location     |
| Voltage               | 120V              |
|                       |                   |
| Approval              | cUL or equivalent |
| Warranty              | 3 Years Limited   |
| Install Position      | Ceiling           |