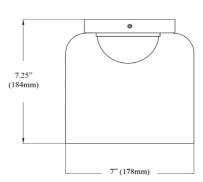

## NAD-810LEDFH

| Height               | 7.25" |
|----------------------|-------|
| Width/Length         | 7''   |
| Depth                | 7''   |
| Weight               | 2 lbs |
|                      |       |
| <b>Body Material</b> | Glass |
| Finish/Color         | Clear |