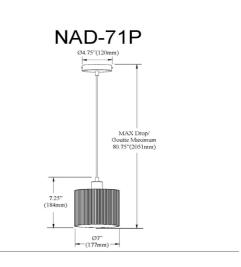

## 1 Light Pendant in Matte Black w/ Fluted Glass

Discussion and a local set

| Height                       | 7.25"    |
|------------------------------|----------|
| Width/Length                 | 7"       |
| Depth                        | 7''      |
| Weight                       | 2 lbs    |
|                              |          |
| Body Material                | Glass    |
| Finish/Color                 | Clear    |
| Type of Finish               | Fluted   |
|                              |          |
| Light Qty                    | 1        |
|                              | <u> </u> |
| Light Base                   | E26      |
| Light Base<br>Light Max Watt | -        |
|                              | E26      |

| Dimmable                        | Dimmable                                    |
|---------------------------------|---------------------------------------------|
| LED Compatible                  | LED Compatible                              |
| Total Wattage                   | 60W                                         |
| -                               |                                             |
|                                 |                                             |
| Second Material                 | Metal                                       |
| Second Finish/Color             | Matte Black                                 |
| Second Type of Finish           | Painted                                     |
|                                 |                                             |
|                                 |                                             |
| Rated For                       | Damp Location                               |
| Rated For<br>Voltage            | Damp Location<br>120V                       |
|                                 |                                             |
|                                 |                                             |
| Voltage                         | 120V                                        |
| Voltage<br>Approval             | 120V<br>cUL or equivalent                   |
| Voltage<br>Approval<br>Warranty | 120V<br>cUL or equivalent<br>1 Year Limited |
| Voltage<br>Approval<br>Warranty | 120V<br>cUL or equivalent<br>1 Year Limited |