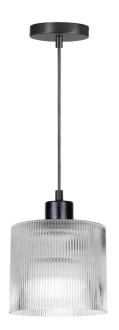

## 1 Light Pendant in Matte Black w/ Fluted Glass

Discussion and a local set

| Height                       | 7.25"    |
|------------------------------|----------|
| Width/Length                 | 7"       |
| Depth                        | 7''      |
| Weight                       | 2 lbs    |
|                              |          |
| Body Material                | Glass    |
| Finish/Color                 | Clear    |
| Type of Finish               | Fluted   |
|                              |          |
| Light Qty                    | 1        |
|                              | <u> </u> |
| Light Base                   | E26      |
| Light Base<br>Light Max Watt | -        |
|                              | E26      |

| Dimmable                        | Dimmable                                    |
|---------------------------------|---------------------------------------------|
| LED Compatible                  | LED Compatible                              |
| Total Wattage                   | 60W                                         |
| -                               |                                             |
|                                 |                                             |
| Second Material                 | Metal                                       |
| Second Finish/Color             | Matte Black                                 |
| Second Type of Finish           | Painted                                     |
|                                 |                                             |
|                                 |                                             |
| Rated For                       | Damp Location                               |
| Rated For<br>Voltage            | Damp Location<br>120V                       |
|                                 |                                             |
|                                 |                                             |
| Voltage                         | 120V                                        |
| Voltage<br>Approval             | 120V<br>cUL or equivalent                   |
| Voltage<br>Approval<br>Warranty | 120V<br>cUL or equivalent<br>1 Year Limited |
| Voltage<br>Approval<br>Warranty | 120V<br>cUL or equivalent<br>1 Year Limited |