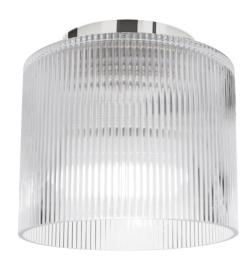

## #CONNECT!

| Height               | 7.25"  |
|----------------------|--------|
| Width/Length         | 7''    |
| Depth                | 7''    |
| Weight               | 2 lbs  |
|                      |        |
| <b>Body Material</b> | Glass  |
| Finish/Color         | Clear  |
| Type of Finish       | Fluted |
|                      |        |
| Light Qty            | 1      |
| Light Base           | E26    |
| Light Max Watt       | 60     |
| Light Inc            | No     |
|                      |        |
|                      |        |
|                      |        |

| Dimmable              | Dimmable          |
|-----------------------|-------------------|
| LED Compatible        | LED Compatible    |
| Total Wattage         | 60W               |
|                       |                   |
|                       |                   |
| Second Material       | Metal             |
| Second Finish/Color   | Polished Chrome   |
| Second Type of Finish | Electroplated     |
|                       |                   |
| Rated For             | Damp              |
| Voltage               | 120V              |
| -                     |                   |
| Approval              | cUL or equivalent |
| Warranty              | 1 Year Limited    |
| Install Position      | Ceiling           |