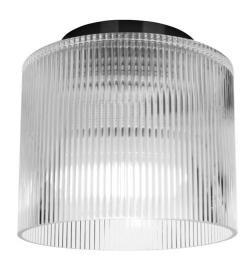

## #CONNECT!

| Height               | 7.25"  |
|----------------------|--------|
| Width/Length         | 7''    |
| Depth                | 7''    |
| Weight               | 2 lbs  |
|                      |        |
| <b>Body Material</b> | Glass  |
| Finish/Color         | Clear  |
| Type of Finish       | Fluted |
|                      |        |
| Light Qty            | 1      |
| Light Base           | E26    |
| Light Max Watt       | 60     |
| Light Inc            | No     |
|                      |        |
|                      |        |
|                      |        |

| Dimmable              | Dimmable                  |
|-----------------------|---------------------------|
| LED Compatible        | LED Compatible            |
| Total Wattage         | 60W                       |
|                       |                           |
|                       |                           |
| Second Material       | Metal                     |
| Second Finish/Color   | Matte Black               |
| Second Type of Finish | Painted                   |
|                       |                           |
|                       |                           |
| Rated For             | Damp                      |
| Rated For Voltage     | Damp<br>120V              |
|                       |                           |
|                       |                           |
| Voltage               | 120V                      |
| Voltage<br>Approval   | 120V<br>cUL or equivalent |