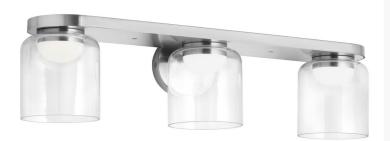

10W LED Nadine Vanity Polished Chrome w/ Clear Glass

| Height         | 6.75"                         |
|----------------|-------------------------------|
| Width/Length   | 24.5"                         |
| Depth          | 5.5"                          |
| Weight         | 5 lbs                         |
|                |                               |
| Body Material  | Glass                         |
| Finish/Color   | Clear                         |
|                |                               |
|                |                               |
| Light Qty      | 3                             |
| Light Base     | LED                           |
| Light Max Watt | 10                            |
| Light Inc      | Yes                           |
| Light Lumens   | 2835(Initial) 1035(Delivered) |
| Light CRI      | 90+                           |
|                |                               |
| Light CCT      | 3000K                         |

| Dimmable                           | Dimmable                    |
|------------------------------------|-----------------------------|
| LED Compatible                     | Integrated LED              |
| Total Wattage                      | 30W                         |
| Second Material                    | Metal                       |
| Second Finish/Color                | Polished Chrome             |
|                                    |                             |
| Second Type of Finish              | Electroplated               |
| Second Type of Finish<br>Rated For | Electroplated Damp Location |
|                                    | •                           |
| Rated For                          | Damp Location               |
| Rated For<br>Voltage               | Damp Location<br>120V       |