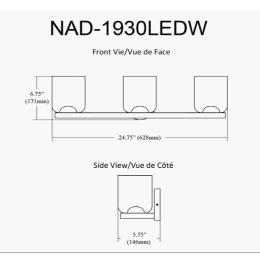

10W LED Nadine Vanity Polished Chrome w/ Clear Glass

| Height         | 6.75"                         |
|----------------|-------------------------------|
| Width/Length   | 24.5"                         |
| Depth          | 5.5"                          |
| Weight         | 5 lbs                         |
|                |                               |
| Body Material  | Glass                         |
| Finish/Color   | Clear                         |
|                |                               |
|                |                               |
| Light Qty      | 3                             |
| Light Base     | LED                           |
| Light Max Watt | 10                            |
| Light Inc      | Yes                           |
| Light Lumens   | 2835(Initial) 1035(Delivered) |
| Light CRI      | 90+                           |
|                |                               |
| Light CCT      | 3000K                         |